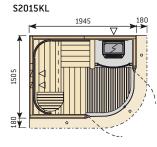

# Variant sauna Pages 12–13

# Variant sauna with double door option

Double doors are available for the models S2020, S2220, S2222, S2520 and S2522.

Pages 14-19