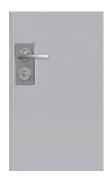

# Harmonise the look of your sauna with Harvia glass products

All Harvia sauna glass doors have been specifically designed for sauna use. The glass used in the doors is tempered 8 mm safety glass. The sealant keeps the heat in the sauna room and makes sure that the door closes smoothly. Harvia glass door is easy to install. Glass doors are rectangular shaped.

Choose glass colour from smoky grey, warm bronze, modern clear or stylish satin glass. Doorframe material is either pine, aspen or alder. Door size  $8 \times 21$  and  $9 \times 21$  is recommended for use in household and laundry room doors. Satin door is very suitable for internal door, as its matte surface prevents visibility between the rooms.

The delivery includes unfinished 42 x 92 mm door frame, door frame silicone sealant, safety glass, chrome-plated hinges, magnetic lock and chrome-plated lever handle. Alternatively, you can also choose vertical door handle as an option. On request we deliver specially customized doors.