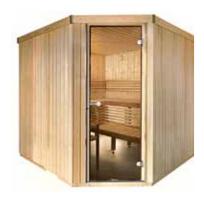

# Rondium sauna

One of a kind.

Harvia's Rondium sauna is the perfect choice for bathers who want to pamper themselves. A rounded double door and decorative external stainless steel soffit with LED lights completes this stylish sauna model. Decorative stainless steel elements in the outside walls create a modern look. Even the base frame is steel-covered. This gives a stylish, modern appearance and provides protection from moisture close to the floor. Heat-treated aspen, aspen or alder is used for the exterior panelling. Aspen is used on the interior walls and ceiling.

The tasteful Exclusive sauna interior, with detachable benches, is made of abachi and heat-treated aspen. The decorative stone wall gives this sauna a stylish contrast. The Topclass Combi is a versatile heater especially for those who enjoy a soft, humid sauna bath with an aromatic atmosphere. The heater is controlled by a digital Griffin Combi control unit, which allows you to control the temperature, humidity, and lighting of your sauna.

Harvia colour light brings the magnificence of colours into your sauna. It is controlled by Griffin Colour Light control unit.