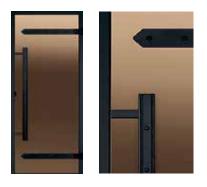

#### Harvia aluminium frame door

Harvia aluminium frame door is an excellent solution for a steam room or a sauna door. It is designed for conditions where the materials require good humidity resistance. The aluminium frames  $(40 \times 60 \text{ mm})$  are coloured in grey colour. The glass is tempered 8 mm safety glass. Seals keep the heat and steam inside the steam or sauna room. Aluminium frame door is long-lasting and sustainable solution.

The aluminium frame door is installed with hidden screws leaving no screw-heads visible. The end result is elegant and refined. The door handle is a stylish chrome lever handle. The glass colour options are bronze, smoky grey, clear and satin. The Harvia aluminium frame door is available in both single and double glass door. Satin glass is not available for double door.