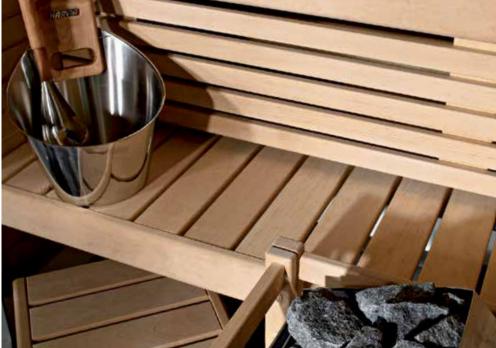

Light is one of the key concepts in the Claro sauna. Light comes in through the glass front – and when needed, the corner lamps and a LED strip in the upper bench give their warm-toned support.

Harvia Kivi heater is well suited to the nature of the sauna – the heater produces a traditional soft sauna bath in a modern way. The triangular steel frame with nearly 100 kg of sauna stones looks impressive through the glass front. Also the stylish Harvia sauna accessories set of stainless steel is included in the delivery.

A Topclass Combi heater in your Harvia Rubic sauna provides a steamy and moist sauna bathing experience. The heater is controlled by a digital Xenio Combi control unit, which allows you to control the temperature, humidity, and lighting of your sauna. The control unit is stylishly embedded in the metal corner profile. A Harvia decorative stone wall has been mounted behind the heater. Also the stylish Harvia sauna accessories set of stainless steel is included in the delivery.