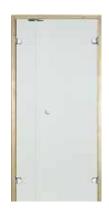

# Harmonise the look of your sauna with Harvia glass products

All Harvia sauna glass doors have been specifically designed for sauna use. The glass used in the doors is tempered 8 mm safety glass. The sealant keeps the heat in the sauna room and makes sure that the door closes smoothly. Harvia glass door is easy to install. Glass doors are rectangular shaped.

Choose glass colour from smoky grey, warm bronze, modern clear or stylish satin glass. Doorframe material is either pine, aspen or alder. Door size  $8 \times 21$  and  $9 \times 21$  is recommended for use in household and laundry room doors. Satin door is very suitable for internal door, as its matte surface prevents visibility between the rooms.

The delivery includes unfinished 42 x 92 mm door frame, door frame silicone sealant, safety glass, chrome-plated hinges, magnetic lock and chrome-plated lever handle. Alternatively, you can also choose vertical door handle as an option. On request we deliver specially customized doors.