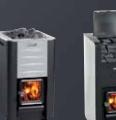

# Sauna heaters

# Pioneers in technology and design.

A stylish and high-quality Harvia heater is the heart of your sauna. Harvia's popular heaters have always been pioneers in their product group: elegant, durable and economic. The versatile product range and the heaters' ease of use are proof of high-quality design.

Some Harvia heaters are controlled by a separate control unit. More detailed information about Harvia sauna heaters is available in the brochures for Harvia electric heaters and woodburning products and also at www.harviasauna.com.

### Heaters for private saunas

**COMPACT** Output: 2.0-3.0 kW Sauna room: 1.2-4 m³

**VEGA COMPACT** Output: 2.3–3.5 kW Sauna room: 1.3–4. 5 m³

**DELTA, DELTA EE** Output: 2.3-3.6 kW Sauna room: 1.3-4.5 m<sup>3</sup>