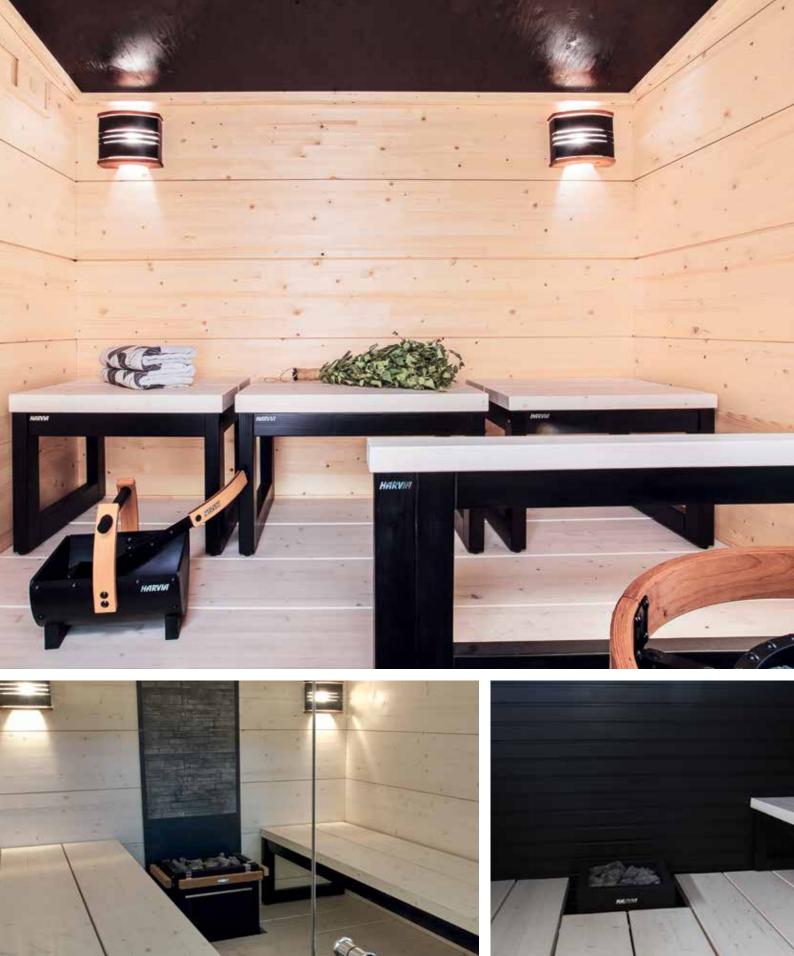

# Sauna heaters

# Pioneers in technology and design.

A stylish and high-quality Harvia heater is the heart of your sauna. Harvia's popular heaters have always been pioneers in their product group: elegant, durable and economic. The versatile product range and the heaters' ease of use are proof of high-quality design.

# Add to the atmosphere of your sauna with lighting

#### Sauna lights

Choose from two sauna lighting options:

The stylish sauna light is a combination of steel and wood and measures  $230 \times 180 \times 90 \text{ mm}$  (width x height x depth). The package includes the lamp and a lampshade. Protection rating IP44, E14 bulb (max. 40 W) not included. The Legend sauna light is coloured black, giving it a consistent look with the rustic Legend stoves.

#### LED strip

Indirect lighting based on LED strips is the perfect way to add to the warm atmosphere of your sauna. The LED strips can be easily integrated into sauna benches, for example to the front surfaces of the backrest or the upper benches. The LED strip are always tailored based on the benches. The maximum installation height of the LED strips is 1,600 mm. The delivery includes the LED strips, connection cables to the transformer, a terminal strip and a transformer (230 V/12 V). The transformer must be installed in an IP44 rated case and no higher than 500 mm off the floor. A single transformer is enough for 10 m of LED strips.