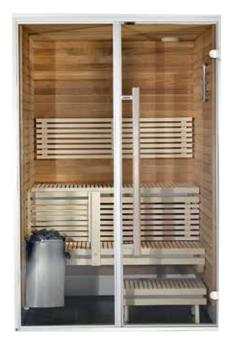

# Bathroom saunas

An ideal solution for a small space.

Harvia offers a complete new range of high quality saunas. Harvia bathroom saunas are designed especially for bathroom's scarce space and humid conditions. The wall elements are of water, humidity and thermal insulated material. The waterproof sidewall of the sauna can also be used as a shower wall.

Bathroom sauna can be installed almost anywhere, in apartments, hotels, ships etc. Bathroom sauna is well-suited as a renovation product but it fits in new constructions as well. Assembly of a bathroom sauna is a matter of hours.

Select your favourite from Sirius, Capella or SmartFold models and pick the size which suits your purposes best. It is also possible to manufacture a tailor-made bathroom sauna according to your needs and wishes. Please contact your local dealer.