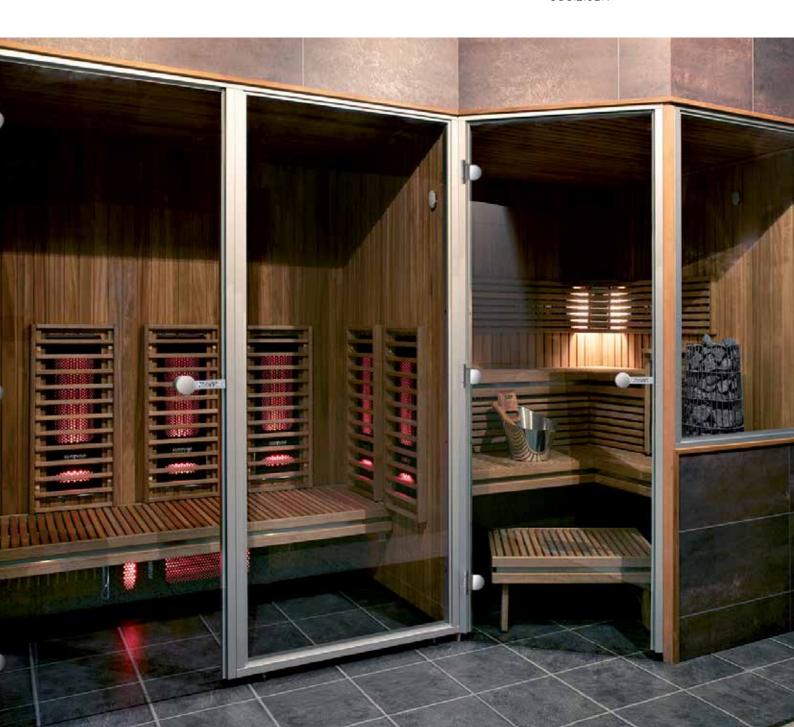

# Claro sauna

# Clarify your thoughts.

The large transparent glass front of the Harvia Claro gives the sauna a spacious feeling. The outer wall surface is black painted wood board, which creates a beautiful contrast against the light wooden corners.

On the inside, the well-thought balance between light and dark continues in unison with the outer surface. Black spacing between the rectangular panel sheets gives the sauna interior a solid rhythm. The unique Harvia Ventura benches make use of the same design language, adding a bench that is very pleasant to sit on.

Light is one of the key concepts in the Claro sauna. Light comes in through the glass front – and when needed, the corner lamps and a LED strip in the upper bench give their warm-toned support.

Harvia Kivi heater is well suited to the nature of the sauna – the heater produces a traditional soft sauna bath in a modern way. The triangular steel frame with nearly 100 kg of sauna stones looks impressive through the glass front. Also the stylish Harvia sauna accessories set of stainless steel is included in the delivery.