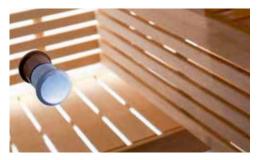

#### Sauna lights

Choose from two sauna lighting options:

The stylish sauna light is a combination of steel and wood and measures  $230 \times 180 \times 90 \text{ mm}$  (width x height x depth). The package includes the lamp and a lampshade. Protection rating IP44, E14 bulb (max. 40 W) not included. The Legend sauna light is coloured black, giving it a consistent look with the rustic Legend stoves.