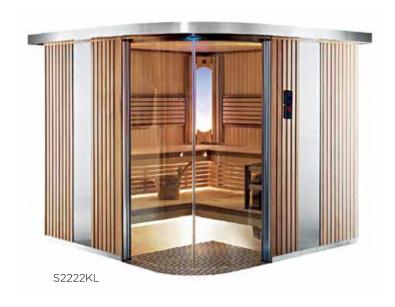

# Rondium sauna

One of a kind.

Harvia's Rondium sauna is the perfect choice for bathers who want to pamper themselves. A rounded double door and decorative external stainless steel soffit with LED lights completes this stylish sauna model. Decorative stainless steel elements in the outside walls create a modern look. Even the base frame is steel-covered. This gives a stylish, modern appearance and provides protection from moisture close to the floor. Heat-treated aspen, aspen or alder is used for the exterior panelling. Aspen is used on the interior walls and ceiling.

The tasteful Exclusive sauna interior, with detachable benches, is made of abachi and heat-treated aspen. The decorative stone wall gives this sauna a stylish contrast. The Topclass Combi is a versatile heater especially for those who enjoy a soft, humid sauna bath with an aromatic atmosphere. The heater is controlled by a digital Griffin Combi control unit, which allows you to control the temperature, humidity, and lighting of your sauna.

Harvia colour light brings the magnificence of colours into your sauna. It is controlled by Griffin Colour Light control unit.