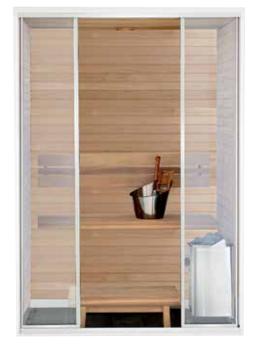

# Claro sauna

# Clarify your thoughts.

The large transparent glass front of the Harvia Claro gives the sauna a spacious feeling. The outer wall surface is black painted wood board, which creates a beautiful contrast against the light wooden corners.

On the inside, the well-thought balance between light and dark continues in unison with the outer surface. Black spacing between the rectangular panel sheets gives the sauna interior a solid rhythm. The unique Harvia Ventura benches make use of the same design language, adding a bench that is very pleasant to sit on.

Light is one of the key concepts in the Claro sauna. Light comes in through the glass front – and when needed, the corner lamps and a LED strip in the upper bench give their warm-toned support.

Harvia Kivi heater is well suited to the nature of the sauna – the heater produces a traditional soft sauna bath in a modern way. The triangular steel frame with nearly 100 kg of sauna stones looks impressive through the glass front. Also the stylish Harvia sauna accessories set of stainless steel is included in the delivery.