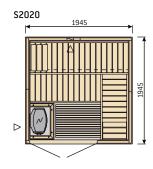

# Floor plans

# Variant sauna Pages 12–13

# Variant sauna with double door option

Double doors are available for the models S2020, S2220, S2222, S2520 and S2522.

Pages 14-19