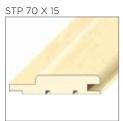

#### Aspen, STP 70 x 15

Aspen is a traditional sauna material because of its characteristics. Aspen's light and even colour is long-lasting and creates a fresh atmosphere inside your sauna.

STP 70 X 15

#### Heat-treated aspen, STP 70 x 15 / STS 120 x 15

Heat-treated aspen preserves its shape well as the years pass. It is the darkest in colour of Harvia panelling material and also has a pleasant scent. You can accentuate the shade of the wood with paraffin oil.