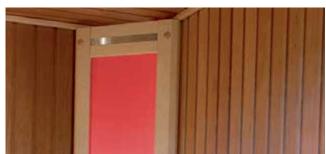

A Topclass Combi heater in your Harvia Rubic sauna provides a steamy and moist sauna bathing experience. The heater is controlled by a digital Xenio Combi control unit, which allows you to control the temperature, humidity, and lighting of your sauna. The control unit is stylishly embedded in the metal corner profile. A Harvia decorative stone wall has been mounted behind the heater. Also the stylish Harvia sauna accessories set of stainless steel is included in the delivery.

# Harvia decorative stone wall

#### Innovative sauna decoration.

Harvia decorative stone wall helps you to easily create a stylish sauna. It can easily be attached directly onto the sauna panelling. Decorative stone wall is made of quality ceramic stone imitation. The size of the wall element, which is designed for Harvia's ready-made-saunas, is  $534 \times 1870$  mm. The lower part of the decorative stone wall element is made of stylish brushed steel, on which you can mount a heater. Harvia also offers decorative stone wall for higher saunas. The size of this model is  $534 \times 2040$  mm.