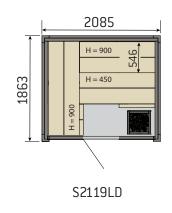

ps you to easily create a stylish sauna. It can easily be attached directly onto the sauna panelling. Decorative stone wall is made of quality ceramic stone imitation. The size of the wall element, which is designed for Harvia's ready-made-saunas, is  $534 \times 1870$  mm. The lower part of the decorative stone wall element is made of stylish brushed steel, on which you can mount a heater. Harvia also offers decorative stone wall for higher saunas. The size of this model is  $534 \times 2040$  mm.



534 x 1870 mm 534 x 2040 mm

# Sauna products to complement your enjoyment

Harvia's broad range of products offers you everything from high-quality, clean sauna stones to buckets, thermo-hygrometers and sauna aromas.



# Floor plans

# Claro sauna Pages 4–5





Pages 6–7

## Solide sauna







Pages 8-9

## Rubik sauna







Rondium sauna

Pages 10-11









# Floor plans

# Variant sauna Pages 12–13



# Variant sauna with double door option



Double doors are available for the models S2020, S2220, S2222, S2520 and S2522.

Pages 14-19

## Bathroom saunas

Sirius
SC1111
SC1212
SC1412
SC

Infrared cabins

#### Rondium infrared cabin



Pages 22-23

# Special saunas and infrared cabins



Pages 25-25

# Outdoor sauna



Outdoor sauna

#### **Solide Outdoor 1**







#### Solide Outdoor 2







#### **Solide Outdoor 3**











#### Harvia Oy

P.O. Box 12 FI-40951 Muurame, FINLAND Tel. +358 207 464 000 Fax +358 207 464 090 harvia@harvia.fi www.harvia.com