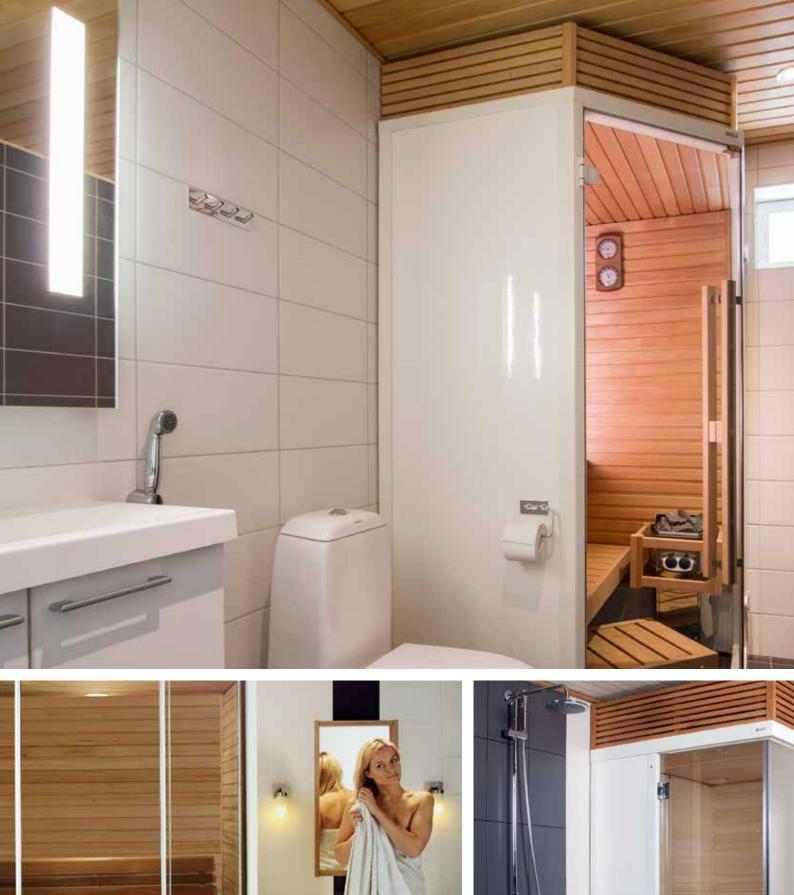

# Bathroom saunas

An ideal solution for a small space.

Harvia offers a complete new range of high quality saunas. Harvia bathroom saunas are designed especially for bathroom's scarce space and humid conditions. The wall elements are of water, humidity and thermal insulated material. The waterproof sidewall of the sauna can also be used as a shower wall.

Bathroom sauna can be installed almost anywhere, in apartments, hotels, ships etc. Bathroom sauna is well-suited as a renovation product but it fits in new constructions as well. Assembly of a bathroom sauna is a matter of hours.

Select your favourite from Sirius, Capella or SmartFold models and pick the size which suits your purposes best. It is also possible to manufacture a tailor-made bathroom sauna according to your needs and wishes. Please contact your local dealer.