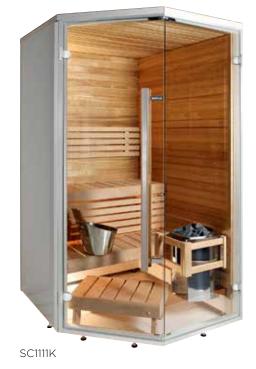

# Sirius bathroom sauna

Harvia Sirius is a stylish and modern bathroom sauna model with plenty of glass surface at front. The width of the bench is over 100 cm in each model, so there is room for two persons to relax and enjoy the sauna bath of Harvia Vega Compact heater.

In the standard delivery the Formula sauna interior and panelling are of alder. The Formula sauna interior is available also in aspen. Also Futura sauna interior model can be selected, the wood material options are aspen, alder and heat-treated aspen. Instead of the standard alder panelling, you can select aspen or heat-treated aspen.

The stylish Harvia sauna accessories set of stainless steel is included in the delivery. Tall, modern door handle gives the finishing touch for Sirius model.

**Options available**: fibre optic lights, upper covering ribs and side cover.

SC1412