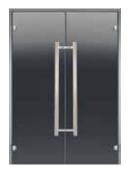

## Glass door with opening sidelights

Harvia glass door with sidelights consists of two parts, which together form an openable glass door unit. Choose the glass colour from smoky grey, bronze or clear. The door frame is made of aspen or alder. The glass door with opening sidelights meets the requirements for accessibility in new constructions where the inside dimensions of the frame should be at least 800mm. Thanks to the two-piece door, it can be placed in tight spaces that require a shorter turning radius. The door parts are kept closed using magnetic closure at the top corners.

The Harvia double door is specially designed for larger Variant and special saunas. It brings a feeling of space to the bathroom and sauna facilities and combines the two spaces into one stylish whole. The glass can be bronze or clear.