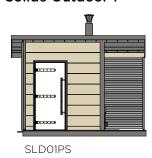

\times 2040$  mm.



534 x 1870 mm 534 x 2040 mm

# Sauna products to complement your enjoyment

Harvia's broad range of products offers you everything from high-quality, clean sauna stones to buckets, thermo-hygrometers and sauna aromas.



# Floor plans

# Claro sauna Pages 4–5





Pages 6–7

## Solide sauna







Pages 8-9

## Rubik sauna







Rondium sauna

Pages 10-11









# Floor plans

# Variant sauna Pages 12–13



# Variant sauna with double door option



Double doors are available for the models S2020, S2220, S2222, S2520 and S2522.

Pages 14-19

## Bathroom saunas

Sirius
SC1111
SC1212
SC1412
SC

Infrared cabins

#### Rondium infrared cabin



Pages 22-23

# Special saunas and infrared cabins



Pages 25-25

# Outdoor sauna



Outdoor sauna

#### **Solide Outdoor 1**







#### Solide Outdoor 2







#### **Solide Outdoor 3**











#### Harvia Oy

P.O. Box 12 FI-40951 Muurame, FINLAND Tel. +358 207 464 000 Fax +358 207 464 090 harvia@harvia.fi www.harvia.com