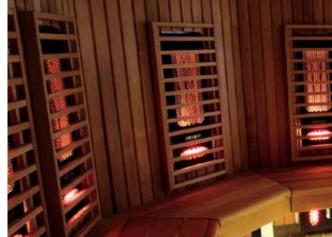

# Relax whenever it suits you.

An infrared cabin lets you relax in warmth whenever it best suits you. The warmth of the infrared cabin comes from heat radiator elements which produce dry, long-wave heat. The healthy warmth is similar to that produced by the sun. The infrared radiation provides you with an all-encompassing feeling of relaxation.

Infrared warmth also offers you several health benefits: improved blood circulation and immunity, relief from muscle pain, stress relief, and physical and mental relaxation. An infrared cabin can be installed in any dry space, for example in your bedroom.

#### Radiant infrared cabin

The Radiant infrared cabins have a modern design and plenty of glass surfaces. The large heating elements are positioned so that the long-wave heat can reach all parts of your body.

You can set the operating time and temperature of the Radiant infrared cabin with the easy-to-use control panel. You can even listen to your favourite music on the cabin's built-in radio/CD player.

Radiant infrared cabin's interior is made of hemlock wood, a pleasant-scented, light-coloured wood related to pine. The outer surface is dark walnut veneer. Choose from two different-sized models.