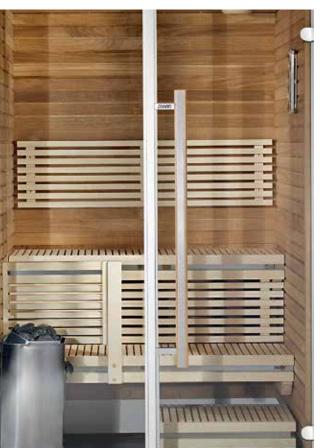

# Sirius bathroom sauna

Harvia Sirius is a stylish and modern bathroom sauna model with plenty of glass surface at front. The width of the bench is over 100 cm in each model, so there is room for two persons to relax and enjoy the sauna bath of Harvia Vega Compact heater.

In the standard delivery the Formula sauna interior and panelling are of alder. The Formula sauna interior is available also in aspen. Also Futura sauna interior model can be selected, the wood material options are aspen, alder and heat-treated aspen. Instead of the standard alder panelling, you can select aspen or heat-treated aspen.

The stylish Harvia sauna accessories set of stainless steel is included in the delivery. Tall, modern door handle gives the finishing touch for Sirius model.

**Options available**: fibre optic lights, upper covering ribs and side cover.