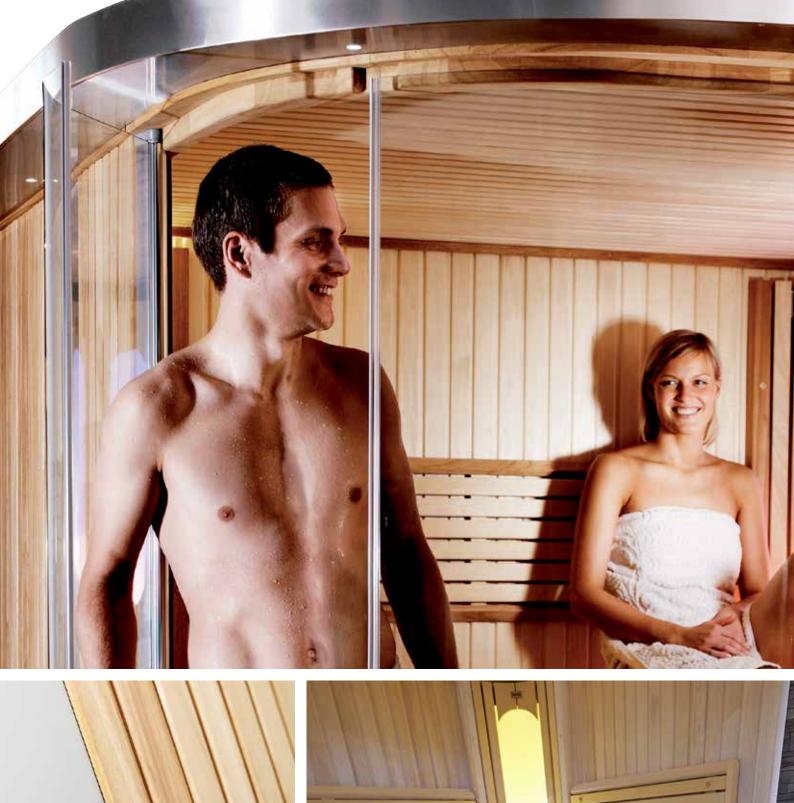

# Clarify your thoughts.

The large transparent glass front of the Harvia Claro gives the sauna a spacious feeling. The outer wall surface is black painted wood board, which creates a beautiful contrast against the light wooden corners.

On the inside, the well-thought balance between light and dark continues in unison with the outer surface. Black spacing between the rectangular panel sheets gives the sauna interior a solid rhythm. The unique Harvia Ventura benches make use of the same design language, adding a bench that is very pleasant to sit on.

Light is one of the key concepts in the Claro sauna. Light comes in through the glass front – and when needed, the corner lamps and a LED strip in the upper bench give their warm-toned support.

Harvia Kivi heater is well suited to the nature of the sauna – the heater produces a traditional soft sauna bath in a modern way. The triangular steel frame with nearly 100 kg of sauna stones looks impressive through the glass front. Also the stylish Harvia sauna accessories set of stainless steel is included in the delivery.