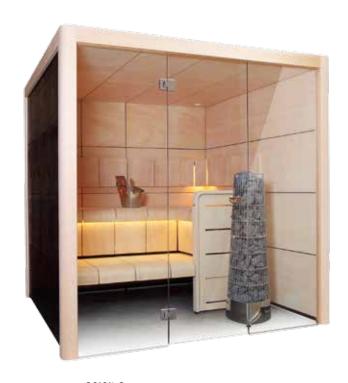

# Claro sauna

# Clarify your thoughts.

The large transparent glass front of the Harvia Claro gives the sauna a spacious feeling. The outer wall surface is black painted wood board, which creates a beautiful contrast against the light wooden corners.

On the inside, the well-thought balance between light and dark continues in unison with the outer surface. Black spacing between the rectangular panel sheets gives the sauna interior a solid rhythm. The unique Harvia Ventura benches make use of the same design language, adding a bench that is very pleasant to sit on.

Light is one of the key concepts in the Claro sauna. Light comes in through the glass front – and when needed, the corner lamps and a LED strip in the upper bench give their warm-toned support.

Harvia Kivi heater is well suited to the nature of the sauna – the heater produces a traditional soft sauna bath in a modern way. The triangular steel frame with nearly 100 kg of sauna stones looks impressive through the glass front. Also the stylish Harvia sauna accessories set of stainless steel is included in the delivery.