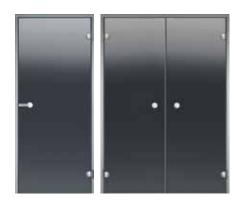

The Harvia double door is specially designed for larger Variant and special saunas. It brings a feeling of space to the bathroom and sauna facilities and combines the two spaces into one stylish whole. The glass can be bronze or clear.