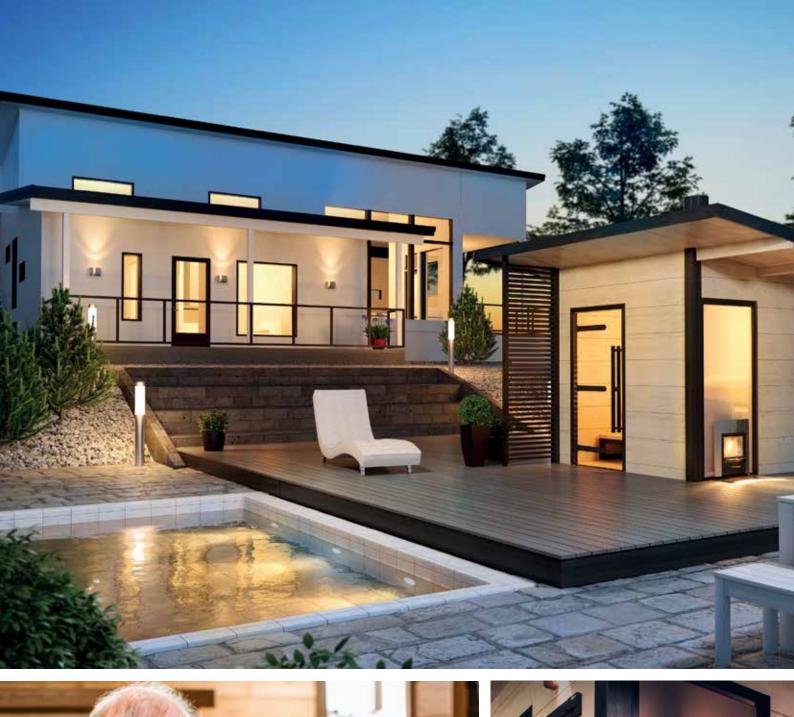

# A complete package from Harvia

- Harvia Spa Modules structures
- Harvia HGX and HGP steam generators and accessories
- Aluminium door profiles
- Lighting products
- Steam fountains

Enjoy nature.

Now you can experience the same atmosphere with Harvia Outdoor sauna models: Solide Outdoor, Kuikka and Keitele.

Whether you choose a traditional woodburning sauna stove or an easier electric sauna heater, you will find the same distinguished Harvia sauna spirit in your Outdoor sauna.

The Harvia Outdoor sauna package delivery is much more than just the sauna building itself! The delivery package includes all the necessary wood, roof and fastening materials and, according to your choice, a woodburning sauna stove with steel chimney or an electric sauna heater.

Whether next to your swimming pool, in your green garden or in the middle of a humming forest, a Harvia Outdoor sauna offers you authentic, peaceful moments of enjoyment.