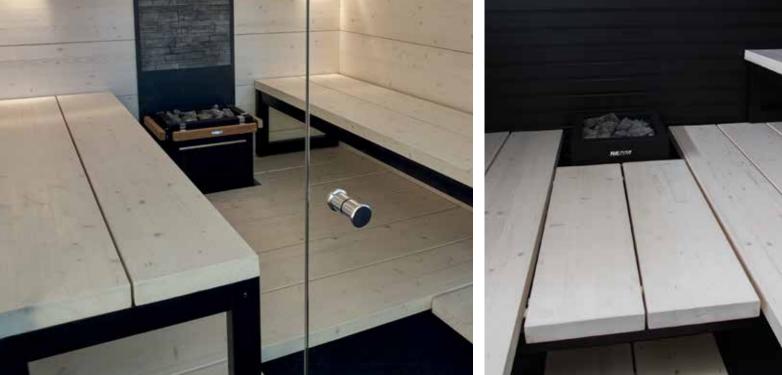

# Claro sauna

# Clarify your thoughts.

The large transparent glass front of the Harvia Claro gives the sauna a spacious feeling. The outer wall surface is black painted wood board, which creates a beautiful contrast against the light wooden corners.

On the inside, the well-thought balance between light and dark continues in unison with the outer surface. Black spacing between the rectangular panel sheets gives the sauna interior a solid rhythm. The unique Harvia Ventura benches make use of the same design language, adding a bench that is very pleasant to sit on.

Light is one of the key concepts in the Claro sauna. Light comes in through the glass front – and when needed, the corner lamps and a LED strip in the upper bench give their warm-toned support.

Harvia Kivi heater is well suited to the nature of the sauna – the heater produces a traditional soft sauna bath in a modern way. The triangular steel frame with nearly 100 kg of sauna stones looks impressive through the glass front. Also the stylish Harvia sauna accessories set of stainless steel is included in the delivery.