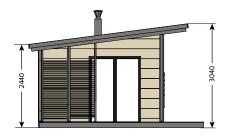

# Outdoor sauna

Outdoor sauna

#### **Solide Outdoor 1**

#### Solide Outdoor 2

#### **Solide Outdoor 3**