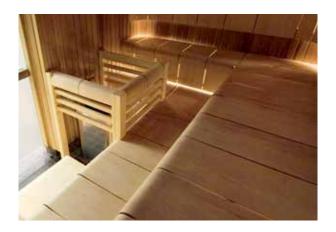

# Claro sauna

# Clarify your thoughts.

The large transparent glass front of the Harvia Claro gives the sauna a spacious feeling. The outer wall surface is black painted wood board, which creates a beautiful contrast against the light wooden corners.

On the inside, the well-thought balance between light and dark continues in unison with the outer surface. Black spacing between the rectangular panel sheets gives the sauna interior a solid rhythm. The unique Harvia Ventura benches make use of the same design language, adding a bench that is very pleasant to sit on.

Light is one of the key concepts in the Claro sauna. Light comes in through the glass front – and when needed, the corner lamps and a LED strip in the upper bench give their warm-toned support.

Harvia Kivi heater is well suited to the nature of the sauna – the heater produces a traditional soft sauna bath in a modern way. The triangular steel frame with nearly 100 kg of sauna stones looks impressive through the glass front. Also the stylish Harvia sauna accessories set of stainless steel is included in the delivery.