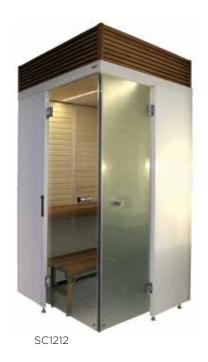

# Sirius bathroom sauna

Harvia Sirius is a stylish and modern bathroom sauna model with plenty of glass surface at front. The width of the bench is over 100 cm in each model, so there is room for two persons to relax and enjoy the sauna bath of Harvia Vega Compact heater.

In the standard delivery the Formula sauna interior and panelling are of alder. The Formula sauna interior is available also in aspen. Also Futura sauna interior model can be selected, the wood material options are aspen, alder and heat-treated aspen. Instead of the standard alder panelling, you can select aspen or heat-treated aspen.

The stylish Harvia sauna accessories set of stainless steel is included in the delivery. Tall, modern door handle gives the finishing touch for Sirius model.

**Options available**: fibre optic lights, upper covering ribs and side cover.

SC1412