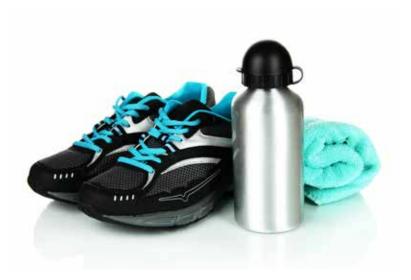

# Sauna heaters

# Pioneers in technology and design.

A stylish and high-quality Harvia heater is the heart of your sauna. Harvia's popular heaters have always been pioneers in their product group: elegant, durable and economic. The versatile product range and the heaters' ease of use are proof of high-quality design.

# Harvia decorative stone wall

#### Innovative sauna decoration.

Harvia decorative stone wall helps you to easily create a stylish sauna. It can easily be attached directly onto the sauna panelling. Decorative stone wall is made of quality ceramic stone imitation. The size of the wall element, which is designed for Harvia's ready-made-saunas, is  $534 \times 1870$  mm. The lower part of the decorative stone wall element is made of stylish brushed steel, on which you can mount a heater. Harvia also offers decorative stone wall for higher saunas. The size of this model is  $534 \times 2040$  mm.