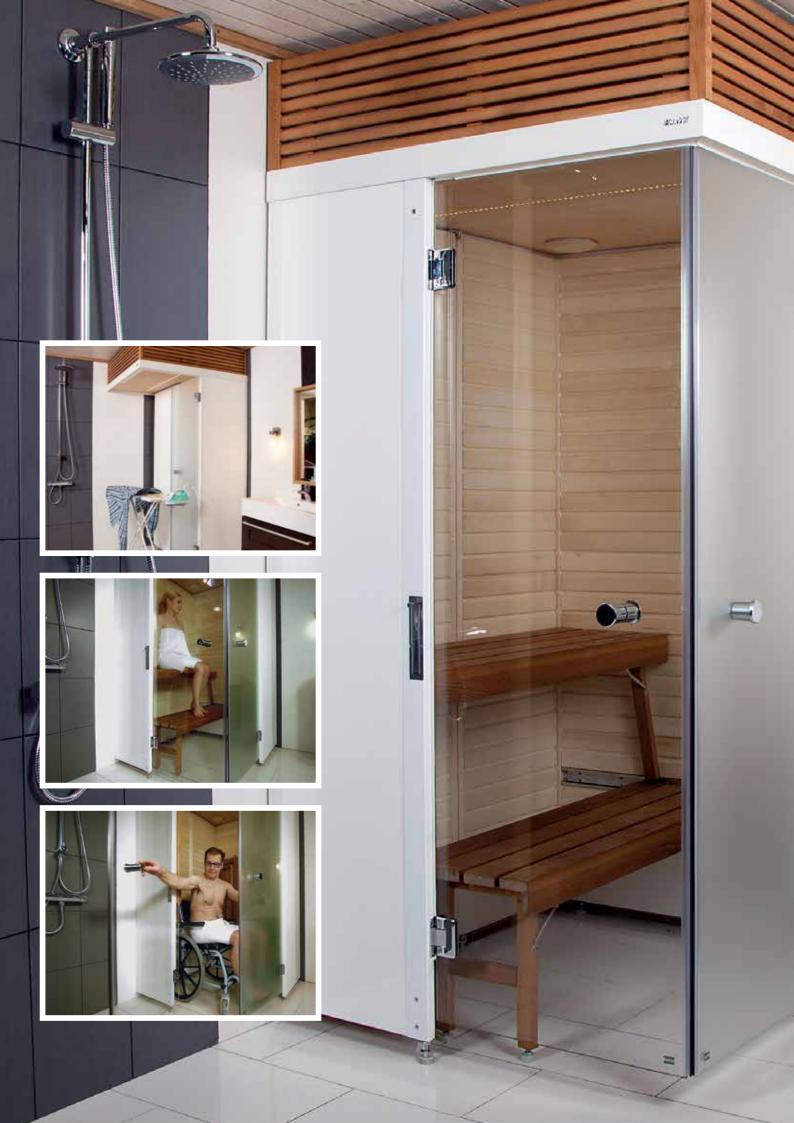

# Bathroom saunas

An ideal solution for a small space.

Harvia offers a complete new range of high quality saunas. Harvia bathroom saunas are designed especially for bathroom's scarce space and humid conditions. The wall elements are of water, humidity and thermal insulated material. The waterproof sidewall of the sauna can also be used as a shower wall.

Bathroom sauna can be installed almost anywhere, in apartments, hotels, ships etc. Bathroom sauna is well-suited as a renovation product but it fits in new constructions as well. Assembly of a bathroom sauna is a matter of hours.

# SmartFold bathroom sauna

This is the beginning of a new era of space utilization. Harvia's new foldable and adaptable bathroom sauna SmartFold only uses floor space when it is needed. SmartFold is a real lifecycle sauna, suitable for all users during various stages of life.

Compared to a traditional sauna solution, you save up to several square meters of space. Harvia SmartFold allows you to use the bathroom as an efficient utility room. When one half of the floor space required by the sauna can be utilized for other purposes, you will have a nice amount of additional space for a drying rack, iron, or for changing the soil in your potted plants, for example.

The saved space makes the everyday life of a young family easier, and the solution also pays attention to accessibility and older users. When the benches are left folded up, the sauna can be accessed with a wheelchair, and if climbing to sit on the benches of a regular sauna is difficult for you, you can leave the upper bench of the SmartFold sauna folded up, and enjoy the heat while sitting on the lower bench.