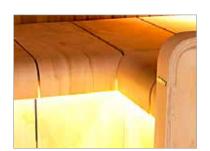

#### Illuminated safety railing

The protective railings are available with LED lights: the light enhances the heater beautifully and creates a pleasant atmosphere in the sauna. Stylish protective railings improve the safety of sauna goers. They are made of four wooden arches attached to each other and the sauna heater with stainless steel fixtures. The wood material used is heat-treated aspen.

#### Illuminated embedding flange

Harvia Cilindro, Cilindro Pro, Globe and Kivi stoves can be embedded into the lowest bench with the help of an optional embedding flange made from stainless steel.

The embedding flange protects from the heat radiation, and thanks to it, the embedding hole is only slightly larger than the sauna heater, making the whole system look better integrated.