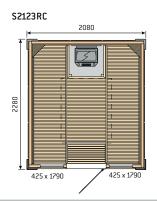

# Floor plans

# Variant sauna Pages 12–13

# Variant sauna with double door option

Double doors are available for the models S2020, S2220, S2222, S2520 and S2522.

Pages 14-19