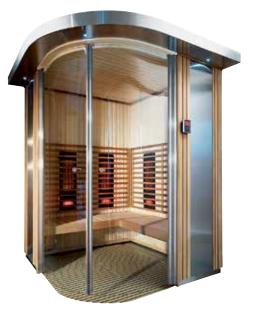

#### Rondium infrared cabin

The Rondium infrared cabin is in a class of its own when it comes to finish and detail. The different wood materials, combined with metal, give the cabin a unique and distinguished look. The decorative external stainless steel soffit is equipped with three LED lights. Even the base frame is steel-covered, which gives a stylish, modern appearance.

Light-coloured aspen is used on the interior walls and ceiling. The benches are made from aspen and heat-treated aspen. Heat-treated aspen, aspen or alder is used for the exterior panelling.

The rounded glass corner with double door is made without a threshold, so it's easily accessible even by wheelchair. There are three sizes of Rondium infrared cabin to choose from. The Harvia Griffin Infra control unit is used to control the Rondium infrared cabin.