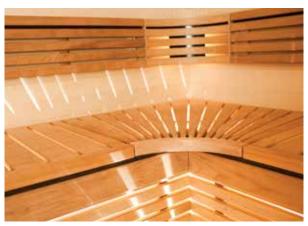

# Claro sauna

# Clarify your thoughts.

The large transparent glass front of the Harvia Claro gives the sauna a spacious feeling. The outer wall surface is black painted wood board, which creates a beautiful contrast against the light wooden corners.

On the inside, the well-thought balance between light and dark continues in unison with the outer surface. Black spacing between the rectangular panel sheets gives the sauna interior a solid rhythm. The unique Harvia Ventura benches make use of the same design language, adding a bench that is very pleasant to sit on.

Light is one of the key concepts in the Claro sauna. Light comes in through the glass front – and when needed, the corner lamps and a LED strip in the upper bench give their warm-toned support.

Harvia Kivi heater is well suited to the nature of the sauna – the heater produces a traditional soft sauna bath in a modern way. The triangular steel frame with nearly 100 kg of sauna stones looks impressive through the glass front. Also the stylish Harvia sauna accessories set of stainless steel is included in the delivery.