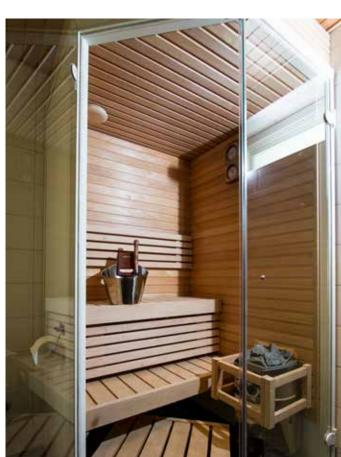

# Sirius bathroom sauna

Harvia Sirius is a stylish and modern bathroom sauna model with plenty of glass surface at front. The width of the bench is over 100 cm in each model, so there is room for two persons to relax and enjoy the sauna bath of Harvia Vega Compact heater.

In the standard delivery the Formula sauna interior and panelling are of alder. The Formula sauna interior is available also in aspen. Also Futura sauna interior model can be selected, the wood material options are aspen, alder and heat-treated aspen. Instead of the standard alder panelling, you can select aspen or heat-treated aspen.

The stylish Harvia sauna accessories set of stainless steel is included in the delivery. Tall, modern door handle gives the finishing touch for Sirius model.

**Options available**: fibre optic lights, upper covering ribs and side cover.