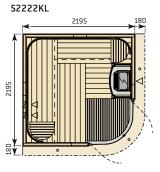

# Variant sauna Pages 12–13

# Variant sauna with double door option

Double doors are available for the models S2020, S2220, S2222, S2520 and S2522.

Pages 14-19