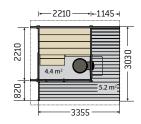

# A complete package from Harvia

- Harvia Spa Modules structures
- Harvia HGX and HGP steam generators and accessories
- Aluminium door profiles
- Lighting products
- Steam fountains

Enjoy nature.

Now you can experience the same atmosphere with Harvia Outdoor sauna models: Solide Outdoor, Kuikka and Keitele.

Whether you choose a traditional woodburning sauna stove or an easier electric sauna heater, you will find the same distinguished Harvia sauna spirit in your Outdoor sauna.

The Harvia Outdoor sauna package delivery is much more than just the sauna building itself! The delivery package includes all the necessary wood, roof and fastening materials and, according to your choice, a woodburning sauna stove with steel chimney or an electric sauna heater.

Whether next to your swimming pool, in your green garden or in the middle of a humming forest, a Harvia Outdoor sauna offers you authentic, peaceful moments of enjoyment.