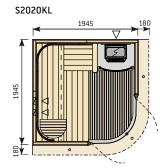

# Variant sauna Pages 12–13

# Variant sauna with double door option

Double doors are available for the models S2020, S2220, S2222, S2520 and S2522.

Pages 14-19