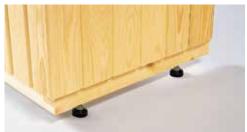

#### Adjustable legs

Harvia saunas are delivered with adjustable legs fitted into the base frame of the sauna. They prevent moisture from the floor from moving into the lower edges of the sauna walls. Adjustable legs also make it easier to assemble the sauna horizontally if the floor is not even.