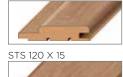

#### Heat-treated aspen, STP 70 x 15 / STS 120 x 15

Heat-treated aspen preserves its shape well as the years pass. It is the darkest in colour of Harvia panelling material and also has a pleasant scent. You can accentuate the shade of the wood with paraffin oil.

#### Alder STP 70 x 15 / STS 120 x 15

Alder has a refined shade of red which deepens with age. It is slightly variegated and easy to care.