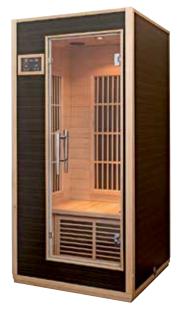

# Infrared cabins

# Relax whenever it suits you.

An infrared cabin lets you relax in warmth whenever it best suits you. The warmth of the infrared cabin comes from heat radiator elements which produce dry, long-wave heat. The healthy warmth is similar to that produced by the sun. The infrared radiation provides you with an all-encompassing feeling of relaxation.

Infrared warmth also offers you several health benefits: improved blood circulation and immunity, relief from muscle pain, stress relief, and physical and mental relaxation. An infrared cabin can be installed in any dry space, for example in your bedroom.