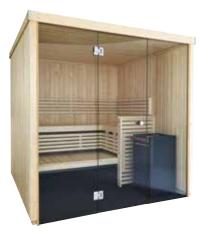

# Claro sauna

# Clarify your thoughts.

The large transparent glass front of the Harvia Claro gives the sauna a spacious feeling. The outer wall surface is black painted wood board, which creates a beautiful contrast against the light wooden corners.

On the inside, the well-thought balance between light and dark continues in unison with the outer surface. Black spacing between the rectangular panel sheets gives the sauna interior a solid rhythm. The unique Harvia Ventura benches make use of the same design language, adding a bench that is very pleasant to sit on.

Light is one of the key concepts in the Claro sauna. Light comes in through the glass front – and when needed, the corner lamps and a LED strip in the upper bench give their warm-toned support.

Harvia Kivi heater is well suited to the nature of the sauna – the heater produces a traditional soft sauna bath in a modern way. The triangular steel frame with nearly 100 kg of sauna stones looks impressive through the glass front. Also the stylish Harvia sauna accessories set of stainless steel is included in the delivery.

S2121LS