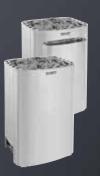

# Rubic sauna

# A message from the future.

The Harvia Rubic sauna unites metal, wood and glass creating a harmonious whole. The sturdy metal profiles in the corners give the cubical sauna integrity. There are rectangular panel sheets above the black wood board of the side and back walls. Choose the material of the panel sheets and the interior panelling from aspen, alder, or heat-treated aspen.

Glass is used in the front wall. Grates that express the style of the interior have been installed in front of the glass. The steel-covered base frame and the adjustable legs protect the walls and structures of the sauna from the humidity on the floor.

The alliance of the materials is continued on the interior as well. The stainless steel strips have been embedded into the edges of the Harvia Futura benches. The same line is continued on the light fittings and heater guard. The interior features modern slim battening. Select the material for your Futura sauna interior from aspen, abachi, alder or heat-treated aspen.

A Topclass Combi heater in your Harvia Rubic sauna provides a steamy and moist sauna bathing experience. The heater is controlled by a digital Xenio Combi control unit, which allows you to control the temperature, humidity, and lighting of your sauna. The control unit is stylishly embedded in the metal corner profile. A Harvia decorative stone wall has been mounted behind the heater. Also the stylish Harvia sauna accessories set of stainless steel is included in the delivery.