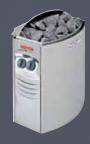

**VEGA** Output: 4.5–9.0 kW Sauna room: 3–14 m³

CLASSIC ELECTRO Output: 6.0-8.0 kW Sauna room: 5-12 m³

**FIGARO** Output: 6.8-9.0 kW Sauna room: 6-14 m³

**KIVI** Output: 6.9-9.0 kW Sauna room: 6-14 m³

**CILINDRO, CILINDRO H & F** Output: 6.8–9.0 kW Sauna room: 6–14 m<sup>3</sup>