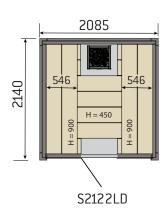

ou to easily create a stylish sauna. It can easily be attached directly onto the sauna panelling. Decorative stone wall is made of quality ceramic stone imitation. The size of the wall element, which is designed for Harvia's ready-made-saunas, is  $534 \times 1870$  mm. The lower part of the decorative stone wall element is made of stylish brushed steel, on which you can mount a heater. Harvia also offers decorative stone wall for higher saunas. The size of this model is  $534 \times 2040$  mm.



534 x 1870 mm 534 x 2040 mm

# Sauna products to complement your enjoyment

Harvia's broad range of products offers you everything from high-quality, clean sauna stones to buckets, thermo-hygrometers and sauna aromas.



# Floor plans

# Claro sauna Pages 4–5





Pages 6–7

## Solide sauna







Pages 8-9

## Rubik sauna







Rondium sauna

Pages 10-11









# Floor plans

# Variant sauna Pages 12–13



# Variant sauna with double door option



Double doors are available for the models S2020, S2220, S2222, S2520 and S2522.

Pages 14-19

## Bathroom saunas

Sirius
SC1111
SC1212
SC1412
SC

Infrared cabins

#### Rondium infrared cabin



Pages 22-23

# Special saunas and infrared cabins



Pages 25-25

# Outdoor sauna



Outdoor sauna

#### **Solide Outdoor 1**







#### Solide Outdoor 2







#### **Solide Outdoor 3**











#### Harvia Oy

P.O. Box 12 FI-40951 Muurame, FINLAND Tel. +358 207 464 000 Fax +358 207 464 090 harvia@harvia.fi www.harvia.com