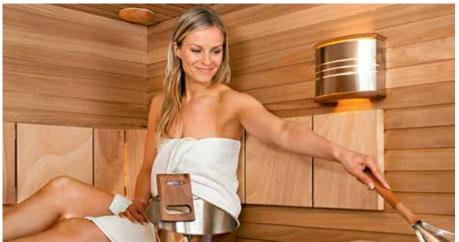

A Topclass Combi heater in your Harvia Rubic sauna provides a steamy and moist sauna bathing experience. The heater is controlled by a digital Xenio Combi control unit, which allows you to control the temperature, humidity, and lighting of your sauna. The control unit is stylishly embedded in the metal corner profile. A Harvia decorative stone wall has been mounted behind the heater. Also the stylish Harvia sauna accessories set of stainless steel is included in the delivery.

The tasteful Exclusive sauna interior, with detachable benches, is made of abachi and heat-treated aspen. The decorative stone wall gives this sauna a stylish contrast. The Topclass Combi is a versatile heater especially for those who enjoy a soft, humid sauna bath with an aromatic atmosphere. The heater is controlled by a digital Griffin Combi control unit, which allows you to control the temperature, humidity, and lighting of your sauna.

Harvia colour light brings the magnificence of colours into your sauna. It is controlled by Griffin Colour Light control unit.