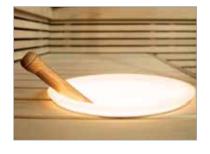

#### Harvia illuminated bucket - the brilliant container for sauna water

The illuminated bucket from Harvia is a modern and stylish way to bring both water and light into the sauna room. The base of the bucket can be mounted on a bench surface or the bucket can be embedded in a bench. The LED light in the base illuminates the bucket evenly and the bucket also illuminates its surroundings – the bucket is made of optical plastic for optimal light dispersion. The bucket can be easily lifted off the base for refill and cleaning. Due to the base being a separate part, the electrical components of the light source are protected from water.