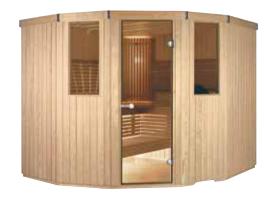

# Variant sauna

# Create your own oasis.

The basic layout of the Harvia Variant sauna is ample and provides you with the opportunity for a variety of different arrangements. The Variant sauna is also the most flexible of Harvia's sauna designs: you have five options (spruce, pine, aspen, alder and heat-treated aspen) for wall and ceiling panelling, and you can choose the windows and the tone of the doors that best match your personal taste.

You can choose the interior design of your Variant sauna from Harvia's five stylish alternatives (p. 26–27). A Variant sauna is completely insulated and, therefore, very energy efficient. Metallic corner pieces on the corners of the fascia board give your sauna a distinctive look.

The Harvia Variant sauna represents the modern Finnish sauna at its best. The benches, as well as the sauna interior, are designed ergonomically and following original Finnish sauna traditions.

The benches, headrests and backrests are made from easy-care abachi wood as standard. High-quality bench design and soft sauna lighting guarantee your enjoyment.