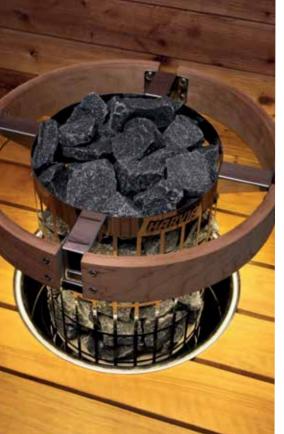

# Sauna heaters

# Pioneers in technology and design.

A stylish and high-quality Harvia heater is the heart of your sauna. Harvia's popular heaters have always been pioneers in their product group: elegant, durable and economic. The versatile product range and the heaters' ease of use are proof of high-quality design.

#### Illuminated embedding flange

Harvia Cilindro, Cilindro Pro, Globe and Kivi stoves can be embedded into the lowest bench with the help of an optional embedding flange made from stainless steel.

The embedding flange protects from the heat radiation, and thanks to it, the embedding hole is only slightly larger than the sauna heater, making the whole system look better integrated.