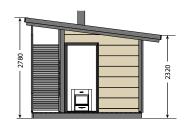

# A complete package from Harvia

- Harvia Spa Modules structures
- Harvia HGX and HGP steam generators and accessories
- Aluminium door profiles
- Lighting products
- Steam fountains

Enjoy nature.

Now you can experience the same atmosphere with Harvia Outdoor sauna models: Solide Outdoor, Kuikka and Keitele.

Whether you choose a traditional woodburning sauna stove or an easier electric sauna heater, you will find the same distinguished Harvia sauna spirit in your Outdoor sauna.

The Harvia Outdoor sauna package delivery is much more than just the sauna building itself! The delivery package includes all the necessary wood, roof and fastening materials and, according to your choice, a woodburning sauna stove with steel chimney or an electric sauna heater.

Whether next to your swimming pool, in your green garden or in the middle of a humming forest, a Harvia Outdoor sauna offers you authentic, peaceful moments of enjoyment.