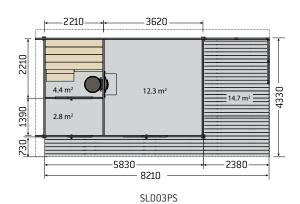

# Outdoor sauna

Outdoor sauna

#### **Solide Outdoor 1**

#### Solide Outdoor 2

#### **Solide Outdoor 3**