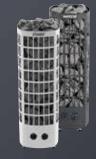

# Sauna heaters

# Pioneers in technology and design.

A stylish and high-quality Harvia heater is the heart of your sauna. Harvia's popular heaters have always been pioneers in their product group: elegant, durable and economic. The versatile product range and the heaters' ease of use are proof of high-quality design.

**VEGA** Output: 4.5–9.0 kW Sauna room: 3–14 m³

CLASSIC ELECTRO Output: 6.0-8.0 kW Sauna room: 5-12 m³

**FIGARO** Output: 6.8-9.0 kW Sauna room: 6-14 m³

**KIVI** Output: 6.9-9.0 kW Sauna room: 6-14 m³

**CILINDRO, CILINDRO H & F** Output: 6.8–9.0 kW Sauna room: 6–14 m<sup>3</sup>