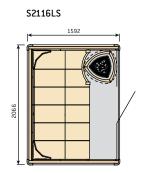

Harvia decorative stone wall helps you to easily create a stylish sauna. It can easily be attached directly onto the sauna panelling. Decorative stone wall is made of quality ceramic stone imitation. The size of the wall element, which is designed for Harvia's ready-made-saunas, is  $534 \times 1870$  mm. The lower part of the decorative stone wall element is made of stylish brushed steel, on which you can mount a heater. Harvia also offers decorative stone wall for higher saunas. The size of this model is  $534 \times 2040$  mm.



534 x 1870 mm 534 x 2040 mm

# Sauna products to complement your enjoyment

Harvia's broad range of products offers you everything from high-quality, clean sauna stones to buckets, thermo-hygrometers and sauna aromas.



# Floor plans

# Claro sauna Pages 4–5





Pages 6–7

## Solide sauna







Pages 8-9

## Rubik sauna







Rondium sauna

Pages 10-11









# Floor plans

# Variant sauna Pages 12–13



# Variant sauna with double door option



Double doors are available for the models S2020, S2220, S2222, S2520 and S2522.

Pages 14-19

## Bathroom saunas

Sirius
SC1111
SC1212
SC1412
SC

Infrared cabins

#### Rondium infrared cabin



Pages 22-23

# Special saunas and infrared cabins



Pages 25-25

# Outdoor sauna



Outdoor sauna

#### **Solide Outdoor 1**







#### Solide Outdoor 2







#### **Solide Outdoor 3**











#### Harvia Oy

P.O. Box 12 FI-40951 Muurame, FINLAND Tel. +358 207 464 000 Fax +358 207 464 090 harvia@harvia.fi www.harvia.com