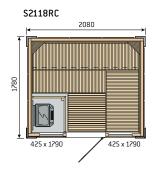

# Floor plans

# Variant sauna Pages 12–13

# Variant sauna with double door option

Double doors are available for the models S2020, S2220, S2222, S2520 and S2522.

Pages 14-19