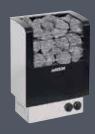

**VEGA** Output: 4.5–9.0 kW Sauna room: 3–14 m³

CLASSIC ELECTRO Output: 6.0-8.0 kW Sauna room: 5-12 m³

**FIGARO** Output: 6.8-9.0 kW Sauna room: 6-14 m³

**KIVI** Output: 6.9-9.0 kW Sauna room: 6-14 m³

**CILINDRO, CILINDRO H & F** Output: 6.8–9.0 kW Sauna room: 6–14 m<sup>3</sup>