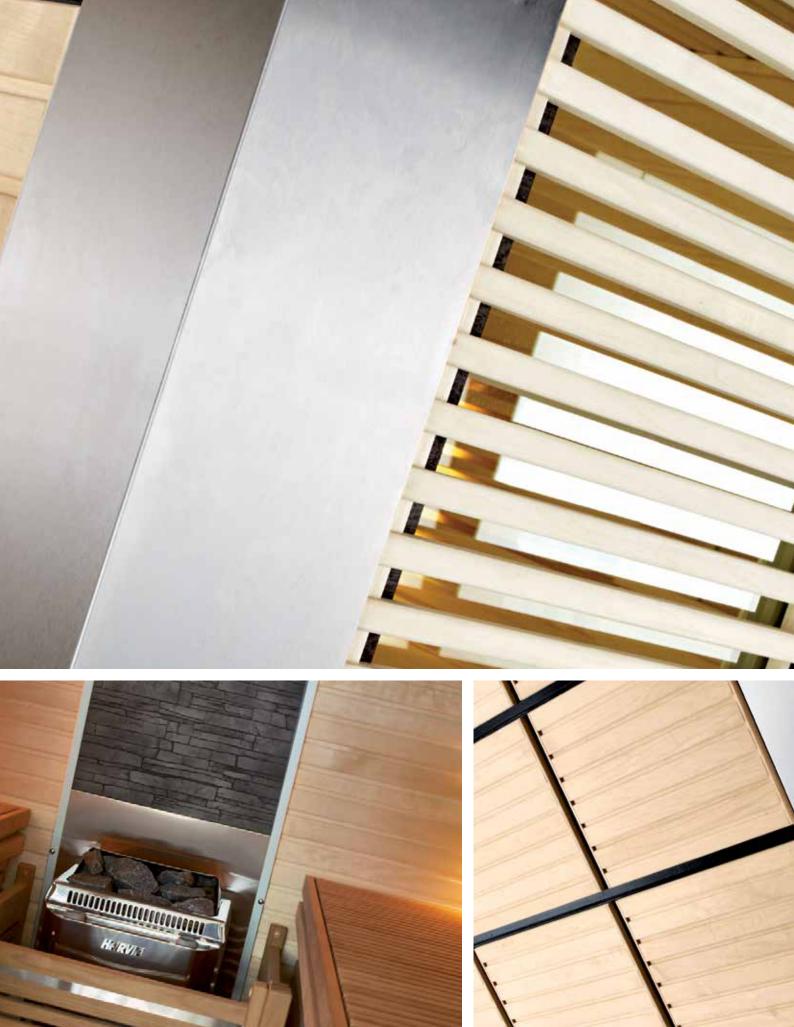

# A message from the future.

The Harvia Rubic sauna unites metal, wood and glass creating a harmonious whole. The sturdy metal profiles in the corners give the cubical sauna integrity. There are rectangular panel sheets above the black wood board of the side and back walls. Choose the material of the panel sheets and the interior panelling from aspen, alder, or heat-treated aspen.

Glass is used in the front wall. Grates that express the style of the interior have been installed in front of the glass. The steel-covered base frame and the adjustable legs protect the walls and structures of the sauna from the humidity on the floor.

The alliance of the materials is continued on the interior as well. The stainless steel strips have been embedded into the edges of the Harvia Futura benches. The same line is continued on the light fittings and heater guard. The interior features modern slim battening. Select the material for your Futura sauna interior from aspen, abachi, alder or heat-treated aspen.

A Topclass Combi heater in your Harvia Rubic sauna provides a steamy and moist sauna bathing experience. The heater is controlled by a digital Xenio Combi control unit, which allows you to control the temperature, humidity, and lighting of your sauna. The control unit is stylishly embedded in the metal corner profile. A Harvia decorative stone wall has been mounted behind the heater. Also the stylish Harvia sauna accessories set of stainless steel is included in the delivery.

# Harvia decorative stone wall

#### Innovative sauna decoration.

Harvia decorative stone wall helps you to easily create a stylish sauna. It can easily be attached directly onto the sauna panelling. Decorative stone wall is made of quality ceramic stone imitation. The size of the wall element, which is designed for Harvia's ready-made-saunas, is  $534 \times 1870$  mm. The lower part of the decorative stone wall element is made of stylish brushed steel, on which you can mount a heater. Harvia also offers decorative stone wall for higher saunas. The size of this model is  $534 \times 2040$  mm.