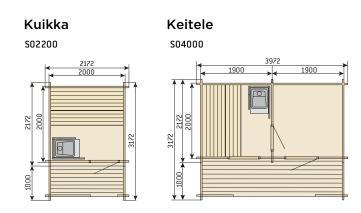

# A complete package from Harvia

- Harvia Spa Modules structures
- Harvia HGX and HGP steam generators and accessories
- Aluminium door profiles
- Lighting products
- Steam fountains

Enjoy nature.

Now you can experience the same atmosphere with Harvia Outdoor sauna models: Solide Outdoor, Kuikka and Keitele.

Whether you choose a traditional woodburning sauna stove or an easier electric sauna heater, you will find the same distinguished Harvia sauna spirit in your Outdoor sauna.

The Harvia Outdoor sauna package delivery is much more than just the sauna building itself! The delivery package includes all the necessary wood, roof and fastening materials and, according to your choice, a woodburning sauna stove with steel chimney or an electric sauna heater.

Whether next to your swimming pool, in your green garden or in the middle of a humming forest, a Harvia Outdoor sauna offers you authentic, peaceful moments of enjoyment.

# Outdoor sauna

Outdoor sauna