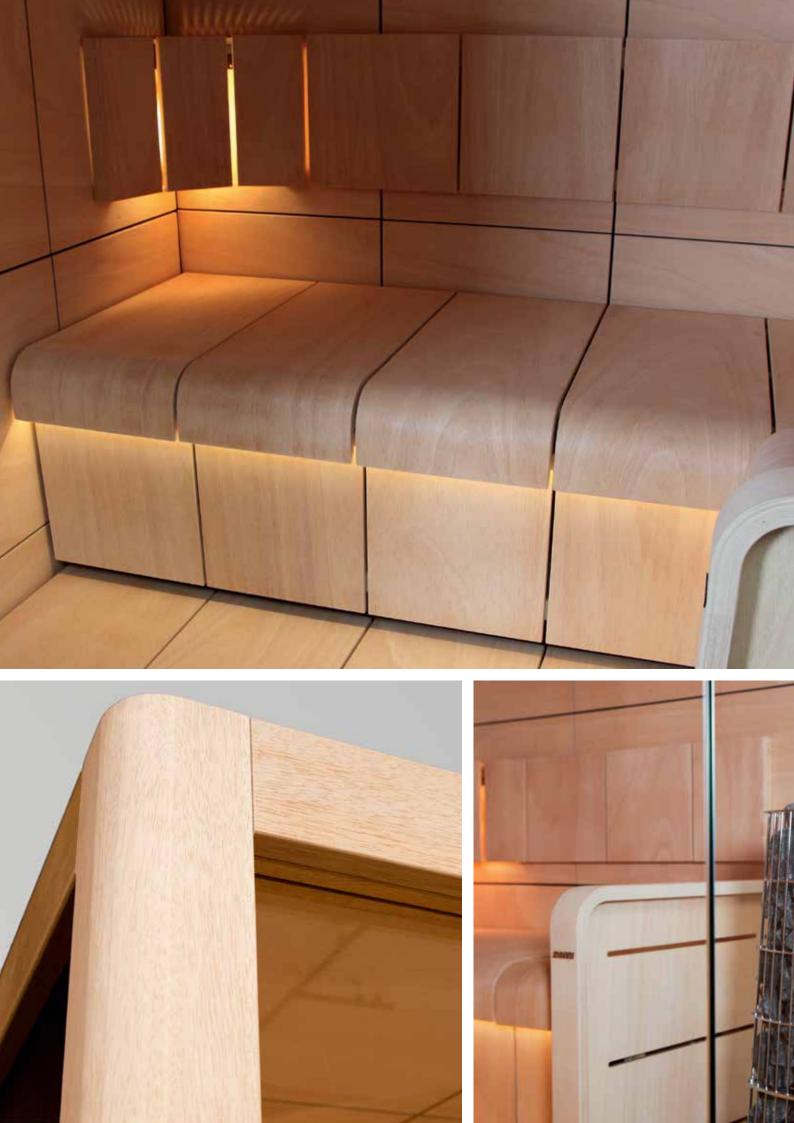

# Details in sauna

#### Door handle

Harvia uses a knob door handle and a magnetic latch in its sauna doors. The magnet keeps the door closed, even if throwing water on the heater causes a pressure wave. The magnetic latch is also designed to be completely safe.

#### Adjustable legs

Harvia saunas are delivered with adjustable legs fitted into the base frame of the sauna. They prevent moisture from the floor from moving into the lower edges of the sauna walls. Adjustable legs also make it easier to assemble the sauna horizontally if the floor is not even.

#### **Benches**

The carpentry skills at Harvia are top quality, and this is especially evident in the bench finishing. The Exclusive, Solar, Futura and Ventura interior's benches are detachable and therefore make cleaning an easy task.

#### Safe floorboard

Harvia saunas are delivered with safe and hygienic plastic floor-boards. Special plastic on the underside prevents the floorboards from sliding on the floor surface. The upper surface has a pleasant graining that prevents slipping. The light boards are easy to clean on both sides and are long lasting. As an alternative, you can also order traditional wooden floorboards made from spruce.