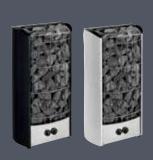

# Claro sauna

# Clarify your thoughts.

The large transparent glass front of the Harvia Claro gives the sauna a spacious feeling. The outer wall surface is black painted wood board, which creates a beautiful contrast against the light wooden corners.

On the inside, the well-thought balance between light and dark continues in unison with the outer surface. Black spacing between the rectangular panel sheets gives the sauna interior a solid rhythm. The unique Harvia Ventura benches make use of the same design language, adding a bench that is very pleasant to sit on.

Light is one of the key concepts in the Claro sauna. Light comes in through the glass front – and when needed, the corner lamps and a LED strip in the upper bench give their warm-toned support.

Harvia Kivi heater is well suited to the nature of the sauna – the heater produces a traditional soft sauna bath in a modern way. The triangular steel frame with nearly 100 kg of sauna stones looks impressive through the glass front. Also the stylish Harvia sauna accessories set of stainless steel is included in the delivery.

S2121LS