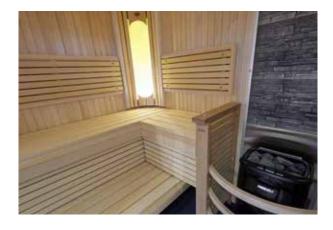

# Bathroom saunas

An ideal solution for a small space.

Harvia offers a complete new range of high quality saunas. Harvia bathroom saunas are designed especially for bathroom's scarce space and humid conditions. The wall elements are of water, humidity and thermal insulated material. The waterproof sidewall of the sauna can also be used as a shower wall.

Bathroom sauna can be installed almost anywhere, in apartments, hotels, ships etc. Bathroom sauna is well-suited as a renovation product but it fits in new constructions as well. Assembly of a bathroom sauna is a matter of hours.

Select your favourite from Sirius, Capella or SmartFold models and pick the size which suits your purposes best. It is also possible to manufacture a tailor-made bathroom sauna according to your needs and wishes. Please contact your local dealer.