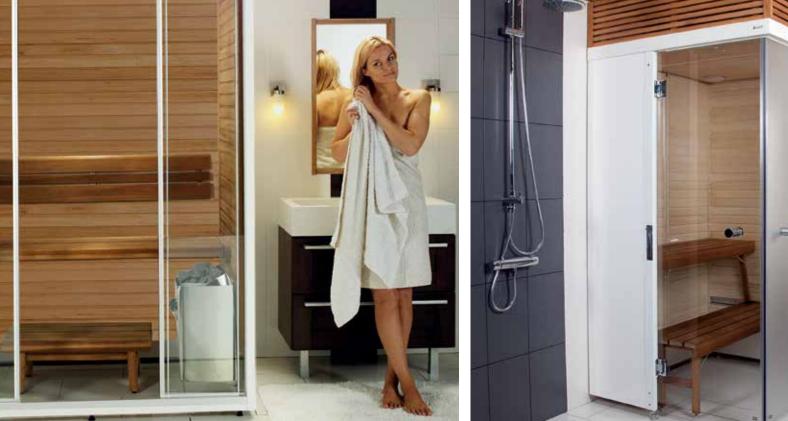

# Bathroom saunas

An ideal solution for a small space.

Harvia offers a complete new range of high quality saunas. Harvia bathroom saunas are designed especially for bathroom's scarce space and humid conditions. The wall elements are of water, humidity and thermal insulated material. The waterproof sidewall of the sauna can also be used as a shower wall.

Bathroom sauna can be installed almost anywhere, in apartments, hotels, ships etc. Bathroom sauna is well-suited as a renovation product but it fits in new constructions as well. Assembly of a bathroom sauna is a matter of hours.

Select your favourite from Sirius, Capella or SmartFold models and pick the size which suits your purposes best. It is also possible to manufacture a tailor-made bathroom sauna according to your needs and wishes. Please contact your local dealer.