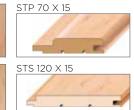

#### Heat-treated aspen, STP 70 x 15 / STS 120 x 15

Heat-treated aspen preserves its shape well as the years pass. It is the darkest in colour of Harvia panelling material and also has a pleasant scent. You can accentuate the shade of the wood with paraffin oil.

#### Alder STP 70 x 15 / STS 120 x 15

Alder has a refined shade of red which deepens with age. It is slightly variegated and easy to care.