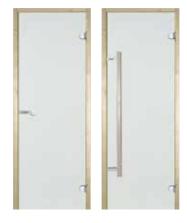

# Harmonise the look of your sauna with Harvia glass products

All Harvia sauna glass doors have been specifically designed for sauna use. The glass used in the doors is tempered 8 mm safety glass. The sealant keeps the heat in the sauna room and makes sure that the door closes smoothly. Harvia glass door is easy to install. Glass doors are rectangular shaped.

Choose glass colour from smoky grey, warm bronze, modern clear or stylish satin glass. Doorframe material is either pine, aspen or alder. Door size  $8 \times 21$  and  $9 \times 21$  is recommended for use in household and laundry room doors. Satin door is very suitable for internal door, as its matte surface prevents visibility between the rooms.

The delivery includes unfinished 42 x 92 mm door frame, door frame silicone sealant, safety glass, chrome-plated hinges, magnetic lock and chrome-plated lever handle. Alternatively, you can also choose vertical door handle as an option. On request we deliver specially customized doors.