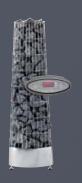

# Sirius bathroom sauna

Harvia Sirius is a stylish and modern bathroom sauna model with plenty of glass surface at front. The width of the bench is over 100 cm in each model, so there is room for two persons to relax and enjoy the sauna bath of Harvia Vega Compact heater.

In the standard delivery the Formula sauna interior and panelling are of alder. The Formula sauna interior is available also in aspen. Also Futura sauna interior model can be selected, the wood material options are aspen, alder and heat-treated aspen. Instead of the standard alder panelling, you can select aspen or heat-treated aspen.

The stylish Harvia sauna accessories set of stainless steel is included in the delivery. Tall, modern door handle gives the finishing touch for Sirius model.

**Options available**: fibre optic lights, upper covering ribs and side cover.

SC1412