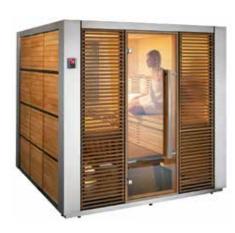

# Claro sauna

# Clarify your thoughts.

The large transparent glass front of the Harvia Claro gives the sauna a spacious feeling. The outer wall surface is black painted wood board, which creates a beautiful contrast against the light wooden corners.

On the inside, the well-thought balance between light and dark continues in unison with the outer surface. Black spacing between the rectangular panel sheets gives the sauna interior a solid rhythm. The unique Harvia Ventura benches make use of the same design language, adding a bench that is very pleasant to sit on.

Light is one of the key concepts in the Claro sauna. Light comes in through the glass front – and when needed, the corner lamps and a LED strip in the upper bench give their warm-toned support.

Harvia Kivi heater is well suited to the nature of the sauna – the heater produces a traditional soft sauna bath in a modern way. The triangular steel frame with nearly 100 kg of sauna stones looks impressive through the glass front. Also the stylish Harvia sauna accessories set of stainless steel is included in the delivery.