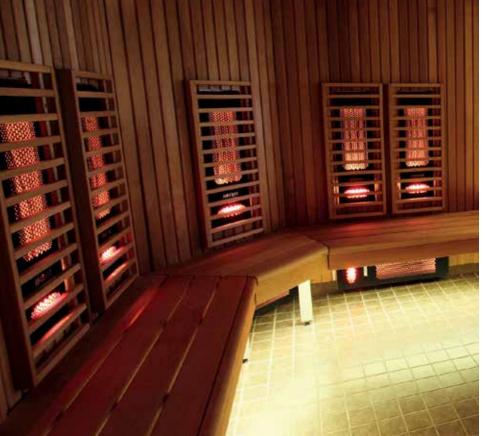

#### Rondium infrared cabin

The Rondium infrared cabin is in a class of its own when it comes to finish and detail. The different wood materials, combined with metal, give the cabin a unique and distinguished look. The decorative external stainless steel soffit is equipped with three LED lights. Even the base frame is steel-covered, which gives a stylish, modern appearance.

Light-coloured aspen is used on the interior walls and ceiling. The benches are made from aspen and heat-treated aspen. Heat-treated aspen, aspen or alder is used for the exterior panelling.

The rounded glass corner with double door is made without a threshold, so it's easily accessible even by wheelchair. There are three sizes of Rondium infrared cabin to choose from. The Harvia Griffin Infra control unit is used to control the Rondium infrared cabin.