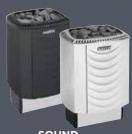

**DELTA COMBI** Output: 2.9 kW Sauna room: 1.5-4 m

**TOPCLASS**Output: 3.0-8.0 kW
Sauna room: 2-12 m³

**MODERNA** Output: 4.5-8.0 kW Sauna room: 3-12 m<sup>3</sup>

**SOUND** Output: 4.5–9.0 kW Sauna room: 3–14 m³