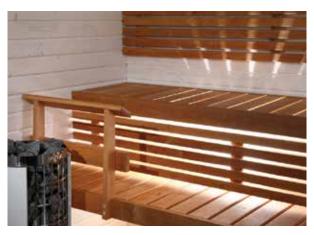

# Unique solutions for special saunas

Harvia also provides custom-made sauna interiors for large spaces, with individual benches and panelling designed based on your drawings or requests. The design and quality of Harvia's custom-made saunas is backed up by the company's extensive expertise and latest sauna technology.

Special saunas can be fitted with vertically boarded benches made from abachi, alder, aspen, fuma or heat-treated aspen, with backrests and bench surrounds made from the same material.

With a range of depth options from 400 to 1000 mm, the benches are tailored based on the dimensions of your sauna.