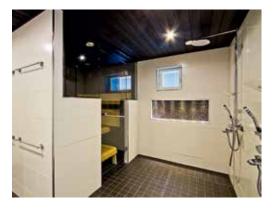

# Bathroom saunas

An ideal solution for a small space.

Harvia offers a complete new range of high quality saunas. Harvia bathroom saunas are designed especially for bathroom's scarce space and humid conditions. The wall elements are of water, humidity and thermal insulated material. The waterproof sidewall of the sauna can also be used as a shower wall.

Bathroom sauna can be installed almost anywhere, in apartments, hotels, ships etc. Bathroom sauna is well-suited as a renovation product but it fits in new constructions as well. Assembly of a bathroom sauna is a matter of hours.

Select your favourite from Sirius, Capella or SmartFold models and pick the size which suits your purposes best. It is also possible to manufacture a tailor-made bathroom sauna according to your needs and wishes. Please contact your local dealer.