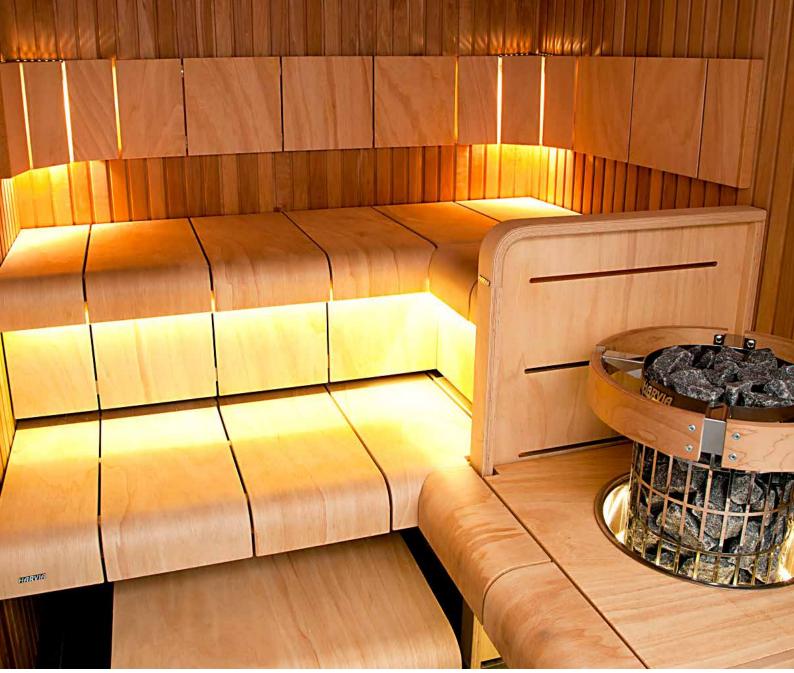

# Claro sauna

# Clarify your thoughts.

The large transparent glass front of the Harvia Claro gives the sauna a spacious feeling. The outer wall surface is black painted wood board, which creates a beautiful contrast against the light wooden corners.

On the inside, the well-thought balance between light and dark continues in unison with the outer surface. Black spacing between the rectangular panel sheets gives the sauna interior a solid rhythm. The unique Harvia Ventura benches make use of the same design language, adding a bench that is very pleasant to sit on.

Light is one of the key concepts in the Claro sauna. Light comes in through the glass front – and when needed, the corner lamps and a LED strip in the upper bench give their warm-toned support.

Harvia Kivi heater is well suited to the nature of the sauna – the heater produces a traditional soft sauna bath in a modern way. The triangular steel frame with nearly 100 kg of sauna stones looks impressive through the glass front. Also the stylish Harvia sauna accessories set of stainless steel is included in the delivery.