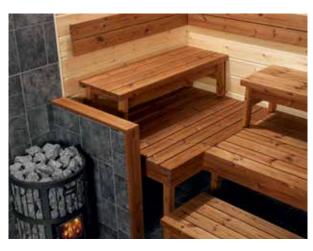

# Sauna interiors

# Furnish your sauna according to your own taste.

When you buy a Harvia Variant sauna, you select the wood material for the walls and ceiling and the sauna interior of your choice. Harvia's sauna interior packages include benches, backrests and other elements to complete your sauna. You can also furnish your sauna with separately-selected Harvia glass doors and colour lights to enhance the atmosphere. You can choose from six interior alternatives: Ventura, Solide, Scala, Futura, Solar, Exclusive and Formula.

## Ventura

Something completely new for your sauna! Ventura's benches, backrests and bench surrounds are made of form-pressed veneer glued in layers. Thanks to the rounded bench finishing it is very pleasant to sit on the benches. Lamps are integrated in the backrests.