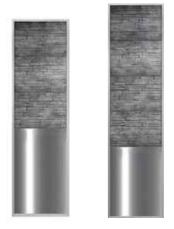

#### Innovative sauna decoration.

Harvia decorative stone wall helps you to easily create a stylish sauna. It can easily be attached directly onto the sauna panelling. Decorative stone wall is made of quality ceramic stone imitation. The size of the wall element, which is designed for Harvia's ready-made-saunas, is  $534 \times 1870$  mm. The lower part of the decorative stone wall element is made of stylish brushed steel, on which you can mount a heater. Harvia also offers decorative stone wall for higher saunas. The size of this model is  $534 \times 2040$  mm.

534 x 1870 mm 534 x 2040 mm