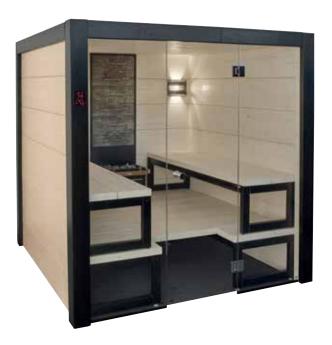

# Claro sauna

# Clarify your thoughts.

The large transparent glass front of the Harvia Claro gives the sauna a spacious feeling. The outer wall surface is black painted wood board, which creates a beautiful contrast against the light wooden corners.

# Claro sauna Pages 4–5

Pages 6–7