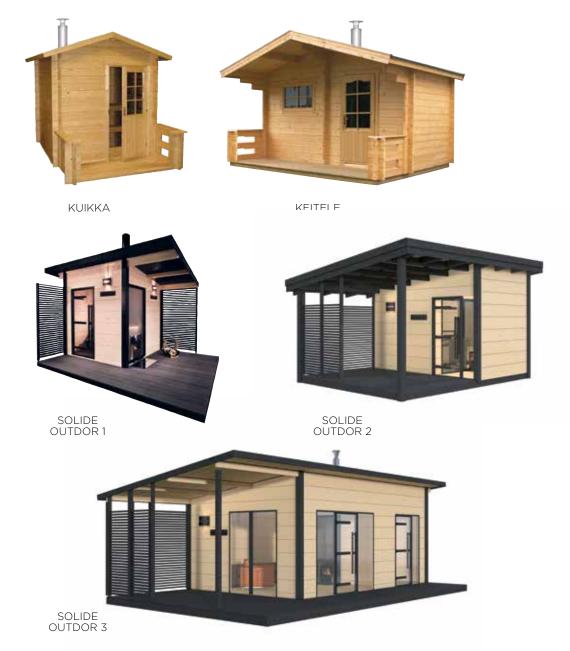

# A complete package from Harvia

- Harvia Spa Modules structures
- Harvia HGX and HGP steam generators and accessories
- Aluminium door profiles
- Lighting products
- Steam fountains

Enjoy nature.

Now you can experience the same atmosphere with Harvia Outdoor sauna models: Solide Outdoor, Kuikka and Keitele.

Whether you choose a traditional woodburning sauna stove or an easier electric sauna heater, you will find the same distinguished Harvia sauna spirit in your Outdoor sauna.

The Harvia Outdoor sauna package delivery is much more than just the sauna building itself! The delivery package includes all the necessary wood, roof and fastening materials and, according to your choice, a woodburning sauna stove with steel chimney or an electric sauna heater.

Whether next to your swimming pool, in your green garden or in the middle of a humming forest, a Harvia Outdoor sauna offers you authentic, peaceful moments of enjoyment.

#### **Solide Outdoor 1**

#### Solide Outdoor 2

#### **Solide Outdoor 3**