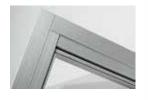

#### Harvia aluminium frame door

Harvia aluminium frame door is an excellent solution for a steam room or a sauna door. It is designed for conditions where the materials require good humidity resistance. The aluminium frames  $(40 \times 60 \text{ mm})$  are coloured in grey colour. The glass is tempered 8 mm safety glass. Seals keep the heat and steam inside the steam or sauna room. Aluminium frame door is long-lasting and sustainable solution.

The aluminium frame door is installed with hidden screws leaving no screw-heads visible. The end result is elegant and refined. The door handle is a stylish chrome lever handle. The glass colour options are bronze, smoky grey, clear and satin. The Harvia aluminium frame door is available in both single and double glass door. Satin glass is not available for double door.