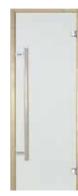

# Harmonise the look of your sauna with Harvia glass products

All Harvia sauna glass doors have been specifically designed for sauna use. The glass used in the doors is tempered 8 mm safety glass. The sealant keeps the heat in the sauna room and makes sure that the door closes smoothly. Harvia glass door is easy to install. Glass doors are rectangular shaped.

Choose glass colour from smoky grey, warm bronze, modern clear or stylish satin glass. Doorframe material is either pine, aspen or alder. Door size  $8 \times 21$  and  $9 \times 21$  is recommended for use in household and laundry room doors. Satin door is very suitable for internal door, as its matte surface prevents visibility between the rooms.

The delivery includes unfinished 42 x 92 mm door frame, door frame silicone sealant, safety glass, chrome-plated hinges, magnetic lock and chrome-plated lever handle. Alternatively, you can also choose vertical door handle as an option. On request we deliver specially customized doors.