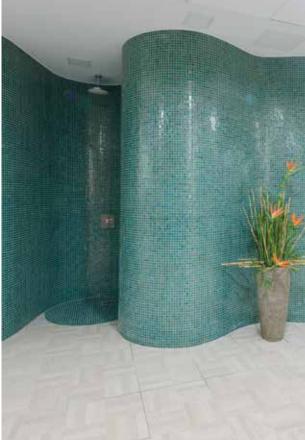

### Harvia Spa Modules

#### Structural modules for large spas - or for your own personal spa oasis

Harvia Spa Modules offer an easy and effective way to implement the furnishings and structures of even the most demanding spa destinations. A typical solution includes the walls, ceiling and benches for a steam room, which, thanks to the unique manufacturing process, can be customised to almost any shape imaginable. The manufacturing method can also be scaled down for smaller designs, such as bathroom shower recesses.

#### Ready-made - just add a surface!

Harvia Spa Modules deliveries comprise wall, ceiling and seat structures as ready-to-install modules. After the modules have been installed, they are levelled and waterproofed. All the client has to do is select and purchase tiles and arrange for their installation.

#### Harvia Spa Modules are

- easy and quick to install and modify
- lightweight yet strong
- particularly effective at water insulation
- comfortable
   (they warm up/cool down when in contact with the body much faster than concrete structures)
- made from extruded XPS polystyrene
- ecological compared to concrete (manufacturing consumes less water and energy)