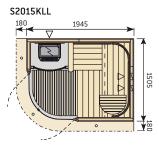

# Variant sauna Pages 12–13

# Variant sauna with double door option

Double doors are available for the models S2020, S2220, S2222, S2520 and S2522.

Pages 14-19