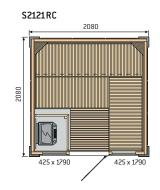

# Floor plans

# Variant sauna Pages 12–13

# Variant sauna with double door option

Double doors are available for the models S2020, S2220, S2222, S2520 and S2522.

Pages 14-19