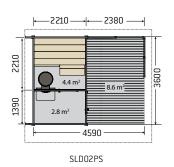

# Outdoor sauna

Outdoor sauna

#### **Solide Outdoor 1**

#### Solide Outdoor 2

#### **Solide Outdoor 3**