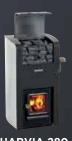

# Rubic sauna

# A message from the future.

The Harvia Rubic sauna unites metal, wood and glass creating a harmonious whole. The sturdy metal profiles in the corners give the cubical sauna integrity. There are rectangular panel sheets above the black wood board of the side and back walls. Choose the material of the panel sheets and the interior panelling from aspen, alder, or heat-treated aspen.

Glass is used in the front wall. Grates that express the style of the interior have been installed in front of the glass. The steel-covered base frame and the adjustable legs protect the walls and structures of the sauna from the humidity on the floor.

The alliance of the materials is continued on the interior as well. The stainless steel strips have been embedded into the edges of the Harvia Futura benches. The same line is continued on the light fittings and heater guard. The interior features modern slim battening. Select the material for your Futura sauna interior from aspen, abachi, alder or heat-treated aspen.

A Topclass Combi heater in your Harvia Rubic sauna provides a steamy and moist sauna bathing experience. The heater is controlled by a digital Xenio Combi control unit, which allows you to control the temperature, humidity, and lighting of your sauna. The control unit is stylishly embedded in the metal corner profile. A Harvia decorative stone wall has been mounted behind the heater. Also the stylish Harvia sauna accessories set of stainless steel is included in the delivery.