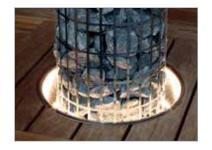

#### Illuminated embedding flange

Harvia Cilindro, Cilindro Pro, Globe and Kivi stoves can be embedded into the lowest bench with the help of an optional embedding flange made from stainless steel.

The embedding flange protects from the heat radiation, and thanks to it, the embedding hole is only slightly larger than the sauna heater, making the whole system look better integrated.