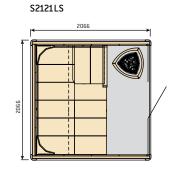

rvia decorative stone wall helps you to easily create a stylish sauna. It can easily be attached directly onto the sauna panelling. Decorative stone wall is made of quality ceramic stone imitation. The size of the wall element, which is designed for Harvia's ready-made-saunas, is  $534 \times 1870$  mm. The lower part of the decorative stone wall element is made of stylish brushed steel, on which you can mount a heater. Harvia also offers decorative stone wall for higher saunas. The size of this model is  $534 \times 2040$  mm.



534 x 1870 mm 534 x 2040 mm

# Sauna products to complement your enjoyment

Harvia's broad range of products offers you everything from high-quality, clean sauna stones to buckets, thermo-hygrometers and sauna aromas.



# Floor plans

# Claro sauna Pages 4–5





Pages 6–7

## Solide sauna







Pages 8-9

## Rubik sauna







Rondium sauna

Pages 10-11









# Floor plans

# Variant sauna Pages 12–13



# Variant sauna with double door option



Double doors are available for the models S2020, S2220, S2222, S2520 and S2522.

Pages 14-19

## Bathroom saunas

Sirius
SC1111
SC1212
SC1412
SC

Infrared cabins

#### Rondium infrared cabin



Pages 22-23

# Special saunas and infrared cabins



Pages 25-25

# Outdoor sauna



Outdoor sauna

#### **Solide Outdoor 1**







#### Solide Outdoor 2







#### **Solide Outdoor 3**











#### Harvia Oy

P.O. Box 12 FI-40951 Muurame, FINLAND Tel. +358 207 464 000 Fax +358 207 464 090 harvia@harvia.fi www.harvia.com