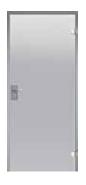

# Lockable glass doors

Lockable glass door is suitable for e.g. a dressing room or toilet facilities. The door is available in two sizes:  $7 \times 21$  and  $9 \times 21$ . The door frame material is either pine or aluminium. Glass colour is satin. The delivery includes unfinished wooden frame  $42 \times 92$  mm or aluminium frame  $40 \times 60$  mm, silicone sealant attached to the frame, safety glass, chrome-plated hinges and lock case (button and lock are not included in the delivery).