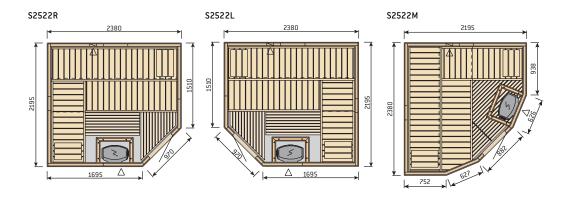

# Floor plans

# Variant sauna Pages 12–13

# Variant sauna with double door option

Double doors are available for the models S2020, S2220, S2222, S2520 and S2522.

Pages 14-19