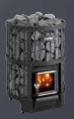

# Claro sauna

# Clarify your thoughts.

The large transparent glass front of the Harvia Claro gives the sauna a spacious feeling. The outer wall surface is black painted wood board, which creates a beautiful contrast against the light wooden corners.

On the inside, the well-thought balance between light and dark continues in unison with the outer surface. Black spacing between the rectangular panel sheets gives the sauna interior a solid rhythm. The unique Harvia Ventura benches make use of the same design language, adding a bench that is very pleasant to sit on.

Light is one of the key concepts in the Claro sauna. Light comes in through the glass front – and when needed, the corner lamps and a LED strip in the upper bench give their warm-toned support.

Harvia Kivi heater is well suited to the nature of the sauna – the heater produces a traditional soft sauna bath in a modern way. The triangular steel frame with nearly 100 kg of sauna stones looks impressive through the glass front. Also the stylish Harvia sauna accessories set of stainless steel is included in the delivery.