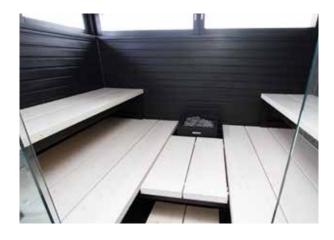

# Solide

# For those who appreciate design.

The Harvia Solide design sauna combines age-old sauna traditions with a fresh and modern design. Featuring a rich combination of pale and black colours, the Harvia Solide design sauna is the perfect fit for new homes. The benches are made from high-quality and moisture resistant GLT (glue-laminated timber) spruce. The surfaces can be treated with tinted sauna finish or wax or left untreated to emphasise their pale spruce colour. The bench options include a continuous bench and single sauna seats that are easy to move. The benches are tailored to the dimensions of the sauna.

The indoor sauna installation package includes wall and ceiling beams with finished wood surfaces, windows, glass doors, a Harvia Virta electric heater and lighting.

S2119LD