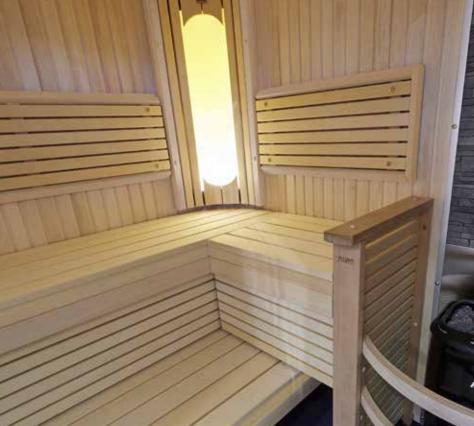

#### **Benches**

The carpentry skills at Harvia are top quality, and this is especially evident in the bench finishing. The Exclusive, Solar, Futura and Ventura interior's benches are detachable and therefore make cleaning an easy task.

## Ventura

Something completely new for your sauna! Ventura's benches, backrests and bench surrounds are made of form-pressed veneer glued in layers. Thanks to the rounded bench finishing it is very pleasant to sit on the benches. Lamps are integrated in the backrests.

## **Futura**

Wood and metal — a bold combination of materials brings a message of the future saunas. The steel strip embedded in the front of the bench and the slim battening used on the benches give the Futura sauna interior a modern look. Choose the material of the benches from abachi, aspen, alder or heat-treated aspen. The backrests and bench surrounds are made of the same material with the benches. Lamps are integrated in the backrests.