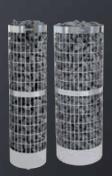

# Rondium sauna

One of a kind.

Harvia's Rondium sauna is the perfect choice for bathers who want to pamper themselves. A rounded double door and decorative external stainless steel soffit with LED lights completes this stylish sauna model. Decorative stainless steel elements in the outside walls create a modern look. Even the base frame is steel-covered. This gives a stylish, modern appearance and provides protection from moisture close to the floor. Heat-treated aspen, aspen or alder is used for the exterior panelling. Aspen is used on the interior walls and ceiling.

The tasteful Exclusive sauna interior, with detachable benches, is made of abachi and heat-treated aspen. The decorative stone wall gives this sauna a stylish contrast. The Topclass Combi is a versatile heater especially for those who enjoy a soft, humid sauna bath with an aromatic atmosphere. The heater is controlled by a digital Griffin Combi control unit, which allows you to control the temperature, humidity, and lighting of your sauna.