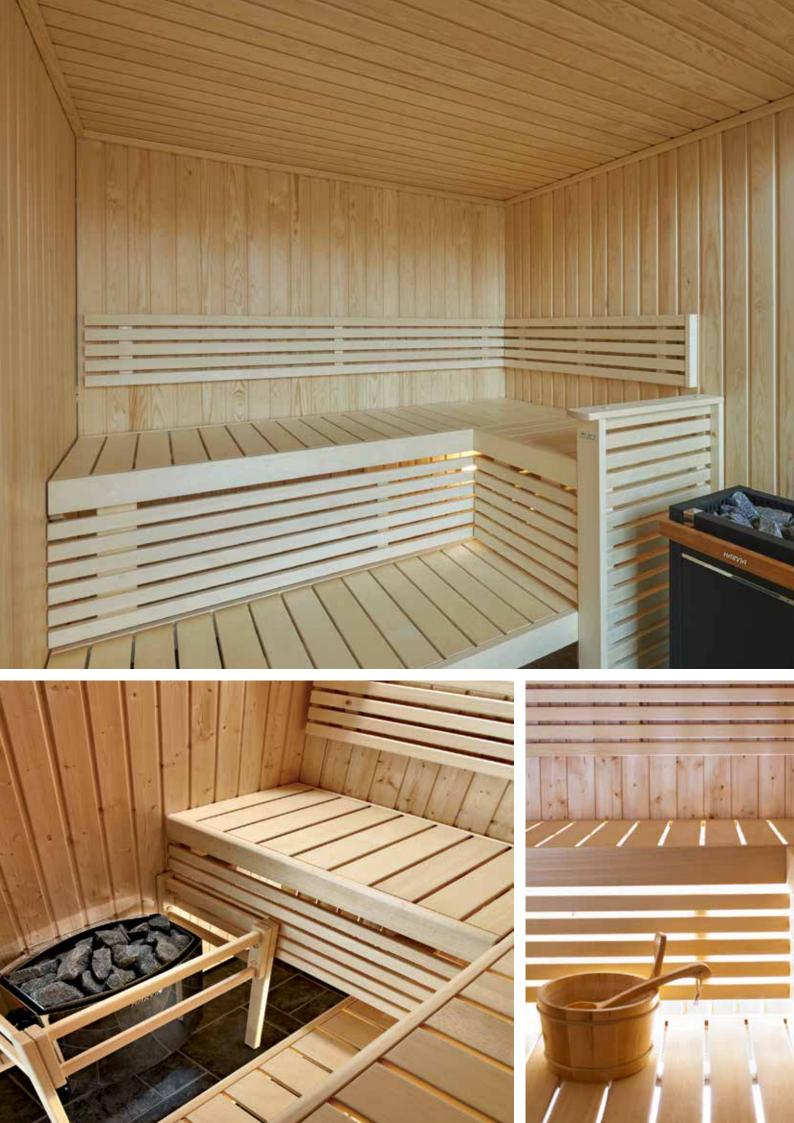

# For those who appreciate design.

The Harvia Solide design sauna combines age-old sauna traditions with a fresh and modern design. Featuring a rich combination of pale and black colours, the Harvia Solide design sauna is the perfect fit for new homes. The benches are made from high-quality and moisture resistant GLT (glue-laminated timber) spruce. The surfaces can be treated with tinted sauna finish or wax or left untreated to emphasise their pale spruce colour. The bench options include a continuous bench and single sauna seats that are easy to move. The benches are tailored to the dimensions of the sauna.

The indoor sauna installation package includes wall and ceiling beams with finished wood surfaces, windows, glass doors, a Harvia Virta electric heater and lighting.

S2119LD

## Solide

The Solide bench package combines age-old sauna traditions with a fresh and modern design. The sleek and simple design features a rich combination of pale and black colours, which fits in well with the look of new homes. The surfaces can be treated with tinted sauna finish or wax or left untreated to emphasise their pale spruce colour. The bench options include a continuous bench and single sauna seats that are easy to move. The benches are tailored to the dimensions of the sauna.