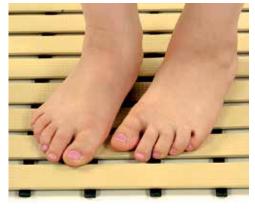

#### Safe floorboard

Harvia saunas are delivered with safe and hygienic plastic floor-boards. Special plastic on the underside prevents the floorboards from sliding on the floor surface. The upper surface has a pleasant graining that prevents slipping. The light boards are easy to clean on both sides and are long lasting. As an alternative, you can also order traditional wooden floorboards made from spruce.