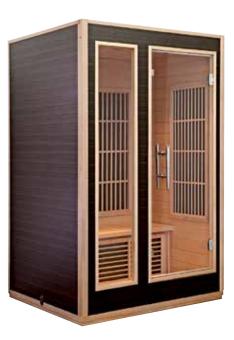

#### Radiant infrared cabin

The Radiant infrared cabins have a modern design and plenty of glass surfaces. The large heating elements are positioned so that the long-wave heat can reach all parts of your body.

You can set the operating time and temperature of the Radiant infrared cabin with the easy-to-use control panel. You can even listen to your favourite music on the cabin's built-in radio/CD player.

Radiant infrared cabin's interior is made of hemlock wood, a pleasant-scented, light-coloured wood related to pine. The outer surface is dark walnut veneer. Choose from two different-sized models.