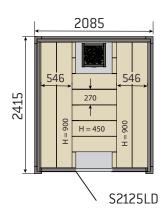

# Variant sauna Pages 12–13

# Variant sauna with double door option

Double doors are available for the models S2020, S2220, S2222, S2520 and S2522.

Pages 14-19