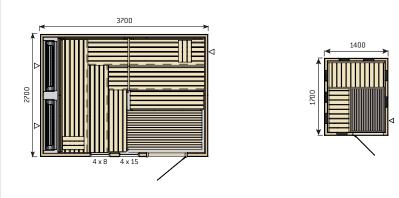

ers decorative stone wall for higher saunas. The size of this model is  $534 \times 2040$  mm.



534 x 1870 mm 534 x 2040 mm

# Sauna products to complement your enjoyment

Harvia's broad range of products offers you everything from high-quality, clean sauna stones to buckets, thermo-hygrometers and sauna aromas.



# Floor plans

# Claro sauna Pages 4–5





Pages 6–7

## Solide sauna







Pages 8-9

## Rubik sauna







Rondium sauna

Pages 10-11









# Floor plans

# Variant sauna Pages 12–13



# Variant sauna with double door option



Double doors are available for the models S2020, S2220, S2222, S2520 and S2522.

Pages 14-19

## Bathroom saunas

Sirius
SC1111
SC1212
SC1412
SC

Infrared cabins

#### Rondium infrared cabin



Pages 22-23

# Special saunas and infrared cabins



Pages 25-25

# Outdoor sauna



Outdoor sauna

#### **Solide Outdoor 1**







#### Solide Outdoor 2







#### **Solide Outdoor 3**











#### Harvia Oy

P.O. Box 12 FI-40951 Muurame, FINLAND Tel. +358 207 464 000 Fax +358 207 464 090 harvia@harvia.fi www.harvia.com