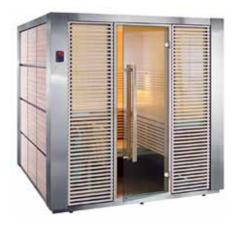

# Rondium sauna

One of a kind.

Harvia's Rondium sauna is the perfect choice for bathers who want to pamper themselves. A rounded double door and decorative external stainless steel soffit with LED lights completes this stylish sauna model. Decorative stainless steel elements in the outside walls create a modern look. Even the base frame is steel-covered. This gives a stylish, modern appearance and provides protection from moisture close to the floor. Heat-treated aspen, aspen or alder is used for the exterior panelling. Aspen is used on the interior walls and ceiling.

The tasteful Exclusive sauna interior, with detachable benches, is made of abachi and heat-treated aspen. The decorative stone wall gives this sauna a stylish contrast. The Topclass Combi is a versatile heater especially for those who enjoy a soft, humid sauna bath with an aromatic atmosphere. The heater is controlled by a digital Griffin Combi control unit, which allows you to control the temperature, humidity, and lighting of your sauna.

Harvia colour light brings the magnificence of colours into your sauna. It is controlled by Griffin Colour Light control unit.