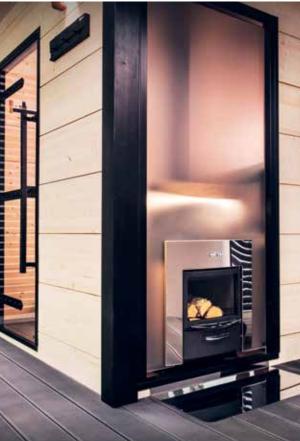

Whether you choose a traditional woodburning sauna stove or an easier electric sauna heater, you will find the same distinguished Harvia sauna spirit in your Outdoor sauna.

The Harvia Outdoor sauna package delivery is much more than just the sauna building itself! The delivery package includes all the necessary wood, roof and fastening materials and, according to your choice, a woodburning sauna stove with steel chimney or an electric sauna heater.