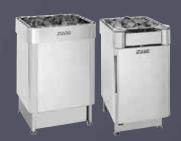

# Sauna heaters

# Pioneers in technology and design.

A stylish and high-quality Harvia heater is the heart of your sauna. Harvia's popular heaters have always been pioneers in their product group: elegant, durable and economic. The versatile product range and the heaters' ease of use are proof of high-quality design.

Some Harvia heaters are controlled by a separate control unit. More detailed information about Harvia sauna heaters is available in the brochures for Harvia electric heaters and woodburning products and also at www.harviasauna.com.

### Heaters for private saunas

**COMPACT** Output: 2.0-3.0 kW Sauna room: 1.2-4 m³

**VEGA COMPACT** Output: 2.3–3.5 kW Sauna room: 1.3–4. 5 m³

**DELTA, DELTA EE** Output: 2.3-3.6 kW Sauna room: 1.3-4.5 m<sup>3</sup>