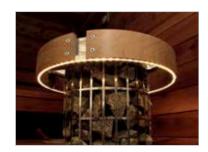

#### Illuminated safety railing

The protective railings are available with LED lights: the light enhances the heater beautifully and creates a pleasant atmosphere in the sauna. Stylish protective railings improve the safety of sauna goers. They are made of four wooden arches attached to each other and the sauna heater with stainless steel fixtures. The wood material used is heat-treated aspen.