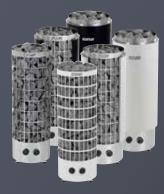

#### Rondium infrared cabin

The Rondium infrared cabin is in a class of its own when it comes to finish and detail. The different wood materials, combined with metal, give the cabin a unique and distinguished look. The decorative external stainless steel soffit is equipped with three LED lights. Even the base frame is steel-covered, which gives a stylish, modern appearance.

Light-coloured aspen is used on the interior walls and ceiling. The benches are made from aspen and heat-treated aspen. Heat-treated aspen, aspen or alder is used for the exterior panelling.

The rounded glass corner with double door is made without a threshold, so it's easily accessible even by wheelchair. There are three sizes of Rondium infrared cabin to choose from. The Harvia Griffin Infra control unit is used to control the Rondium infrared cabin.

#### Radiant infrared cabin

The Radiant infrared cabins have a modern design and plenty of glass surfaces. The large heating elements are positioned so that the long-wave heat can reach all parts of your body.

You can set the operating time and temperature of the Radiant infrared cabin with the easy-to-use control panel. You can even listen to your favourite music on the cabin's built-in radio/CD player.

Radiant infrared cabin's interior is made of hemlock wood, a pleasant-scented, light-coloured wood related to pine. The outer surface is dark walnut veneer. Choose from two different-sized models.