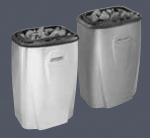

# Sauna heaters

# Pioneers in technology and design.

A stylish and high-quality Harvia heater is the heart of your sauna. Harvia's popular heaters have always been pioneers in their product group: elegant, durable and economic. The versatile product range and the heaters' ease of use are proof of high-quality design.

### Heaters for private saunas

**COMPACT** Output: 2.0-3.0 kW Sauna room: 1.2-4 m³

**VEGA COMPACT** Output: 2.3–3.5 kW Sauna room: 1.3–4. 5 m³

**DELTA, DELTA EE** Output: 2.3-3.6 kW Sauna room: 1.3-4.5 m<sup>3</sup>

**DELTA COMBI** Output: 2.9 kW Sauna room: 1.5-4 m

**TOPCLASS**Output: 3.0-8.0 kW
Sauna room: 2-12 m³

**MODERNA** Output: 4.5-8.0 kW Sauna room: 3-12 m<sup>3</sup>

**SOUND** Output: 4.5–9.0 kW Sauna room: 3–14 m³

**VEGA** Output: 4.5–9.0 kW Sauna room: 3–14 m³

CLASSIC ELECTRO Output: 6.0-8.0 kW Sauna room: 5-12 m³

**FIGARO** Output: 6.8-9.0 kW Sauna room: 6-14 m³

**KIVI** Output: 6.9-9.0 kW Sauna room: 6-14 m³

**CILINDRO, CILINDRO H & F** Output: 6.8–9.0 kW Sauna room: 6–14 m<sup>3</sup>